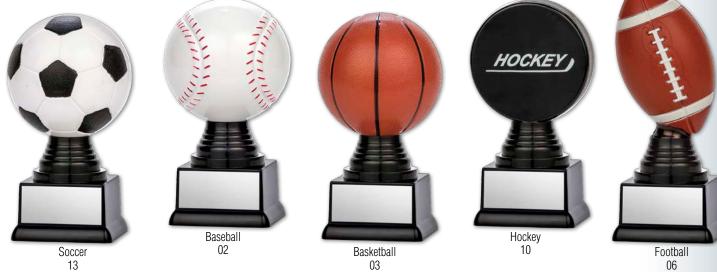

# 3-D NEXUS TWISTER

TWX43703 10½" \$13.50

HOCKEY

Available in 2 sizes

| Model     | Size   | Each  |
|-----------|--------|-------|
| FTR51503G | 141/2" | 24.95 |
| FTR55503G | 15½"   | 26.95 |

| Model     | Size   | Each  |
|-----------|--------|-------|
| TWX417510 | 101/2" | 13.95 |
| TWX427510 | 111/2" | 14.95 |