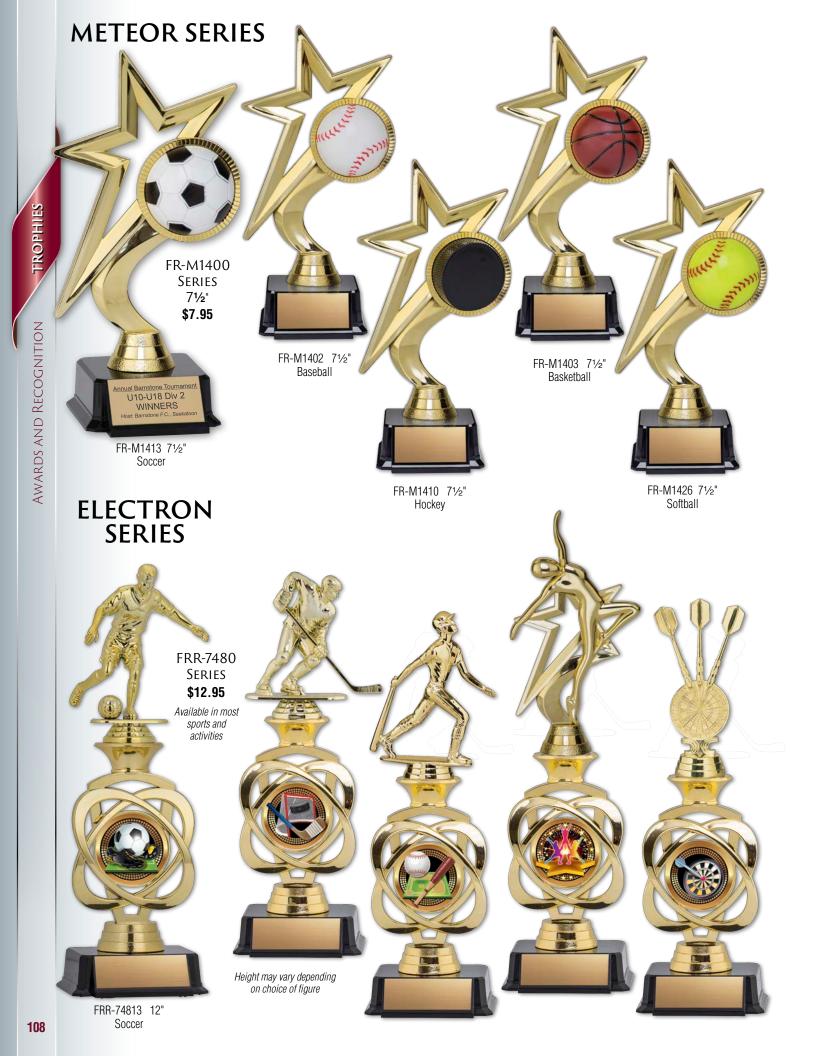

95 |





Available in 3 sizes

| Model       | Size   | Price |
|-------------|--------|-------|
| TZG620A GRD | 11"    | 15.95 |
| TZG620B GRD | 11½"   | 16.50 |
| TZG620C GRD | 121/2" | 17.50 |



All Alpha Series Trophies shown on page 103 are also available in Red and Silver ( SRD )





TROPHIES

AWARDS AND RECOGNITION

TZG408 GK 6½" **\$8.50** 



 Model
 Size
 Price

 TZG620A GK
 11"
 15.95

 TZG620B GK
 11½"
 16.50

 TZG620C GK
 12½"
 17.50





TZG113 6½" **\$5.95** 







 Model
 Size
 Price

 TZG580A GK
 11"
 15.95

 TZG580B GK
 11½"
 17.95

 TZG580C GK
 12½"
 19.95



All Alpha Series Trophies shown on page 104 are also available in Black and Silver (SK)





TSS6021GRD 121/2"

\$15.95

TSS41621GBU 111/2"

\$14.50

TSS41625SBU 111/2"

\$14.50

TSS6025SRD 121/2"

\$15.95









# TRIUMPH MEDAL STAND

Gloss black stand with Triumph Series medals available in 14 activities

> AY-M40KB00 SERIES 4" **\$8.50 Each**



AY-M40KB10 Hockey



91 1st

Gold Only

92 2nd

Silver Only

93 3rd

Bronze Only

#### **VORTEX MEDAL STAND**

Gloss black stand also holds Vortex Series medals available in 33 activites shown on pages 118 - 119

AY-M40KV100 SERIES 4"



AY-M40KV112S

Medal stand holds all Vortex Series medals shown on pages 118 - 119. Medals are available in Gold, Silver and Bronze unless specified.



### **PHOTO**

AVAILABLE IN 1" OR 2" **DIAMETERS** 

Inserts for use with medals and trophies where indicated





PSY 027 Badminton



PSY 021 Ball Hockey



PSY 002 Baseball



PSY 003 Basketball



PSY 007 Billiards



PSY 051 BMX



PSY 004 Bowling 10 Pin



PSY 0