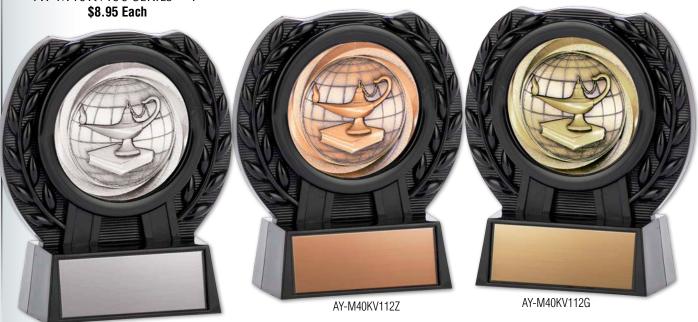

#### **VORTEX MEDAL STAND**

Gloss black stand also holds Vortex Series medals available in 33 activites shown on pages 118 - 119

AY-M40KV100 SERIES 4"

AY-M40KV112S

Medal stand holds all Vortex Series medals shown on pages 118 - 119. Medals are available in Gold, Silver and Bronze unless specified.