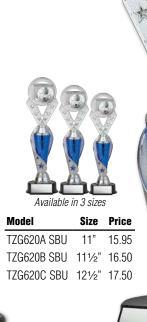

| Model       | Size   | Price |
|-------------|--------|-------|
| TZG620A GRD | 11"    | 15.95 |
| TZG620B GRD | 11½"   | 16.50 |
| TZG620C GRD | 121/2" | 17.50 |

All Alpha Series Trophies shown on page 103 are also available in Red and Silver ( SRD )