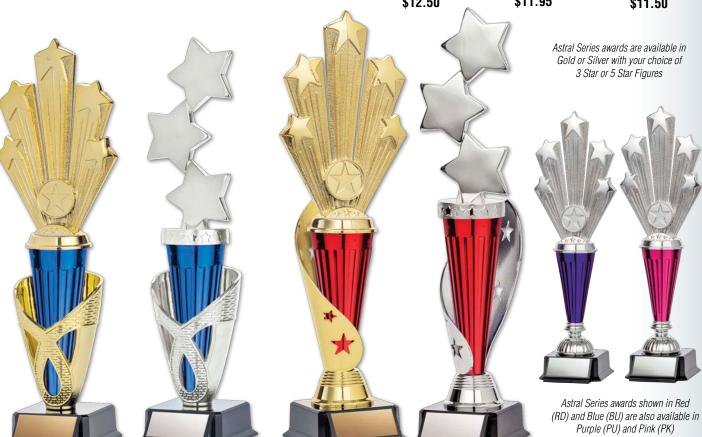

-------|--------|-------|
| TZG350A GRD | 111/2" | 13.50 |
| TZG350B GRD | 13"    | 15.95 |
| TZG350C GRE | 13½"   | 16.95 |





Available in 3 sizes

| Model       | Size   | Price |
|-------------|--------|-------|
| TZG620A GRD | 11"    | 15.95 |
| TZG620B GRD | 11½"   | 16.50 |
| TZG620C GRD | 121/2" | 17.50 |



All Alpha Series Trophies shown on page 103 are also available in Red and Silver ( SRD )





TROPHIES

AWARDS AND RECOGNITION

TZG408 GK 6½" **\$8.50** 



 Model
 Size
 Price

 TZG620A GK
 11"
 15.95

 TZG620B GK
 11½"
 16.50

 TZG620C GK
 12½"
 17.50





TZG113 6½" **\$5.95** 







 Model
 Size
 Price

 TZG580A GK
 11"
 15.95

 TZG580B GK
 11½"
 17.95

 TZG580C GK
 12½"
 19.95



All Alpha Series Trophies shown on page 104 are also available in Black and Silver (SK)





TSS6021GRD 121/2"

\$15.95

TSS41621GBU 111/2"

\$14.50

TSS41625SBU 111/2"

\$14.50

TSS6025SRD 121/2"

\$15.95









# TRIUMPH MEDAL STAND

Gloss black stand with Triumph Series medals available in 14 activities

> AY-M40KB00 SERIES 4" **\$8.50 Each**



AY-M40KB10 Hockey



91 1st

Gold Only

92 2nd

Silver Only

93 3rd

Bronze Only

#### **VORTEX MEDAL STAND**

Gloss black stand also holds Vortex Series medals available in 33 activites shown on pages 118 - 119

AY-M40KV100 SERIES 4"



AY-M40KV112S

Medal stand holds all Vortex Series medals shown on pages 118 - 119. Medals are available in Gold, Silver and Bronze unless specified.



### **PHOTO**

AVAILABLE IN 1" OR 2" **DIAMETERS** 

Inserts for use with medals and trophies where indicated





PSY 027 Badminton



PSY 021 Ball