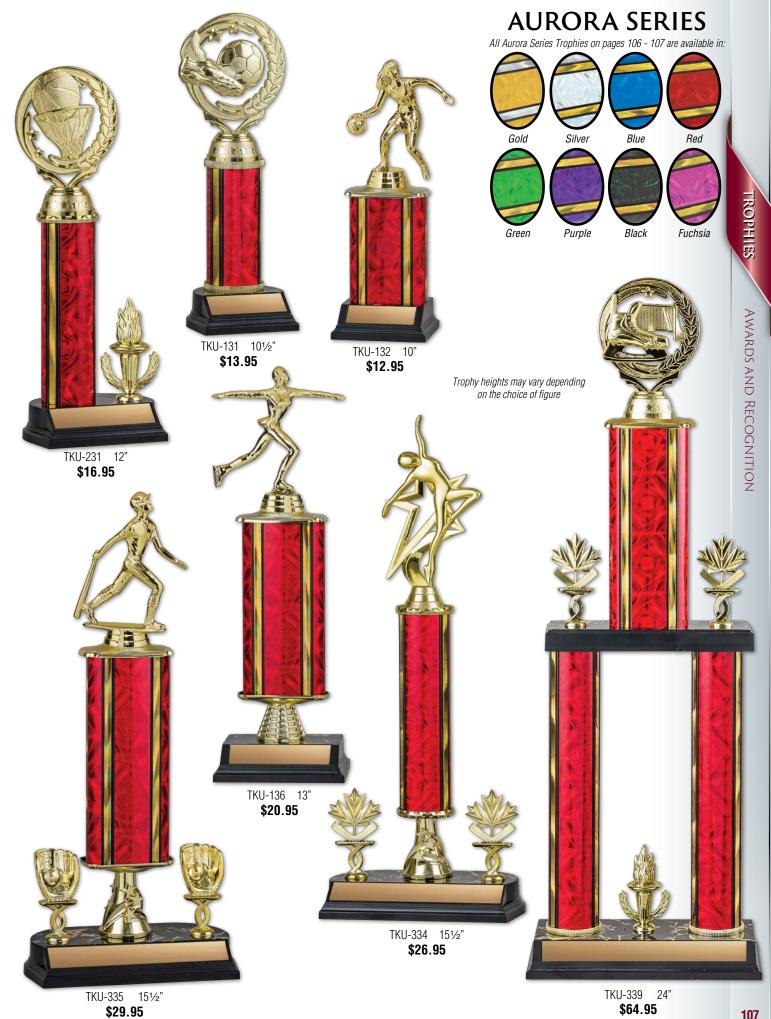

| Model       | Size   | Price |
|-------------|--------|-------|
| TZG620A GRD | 11"    | 15.95 |
| TZG620B GRD | 11½"   | 16.50 |
| TZG620C GRD | 121/2" | 17.50 |

All Alpha Series Trophies shown on page 103 are also available in Red and Silver ( SRD )