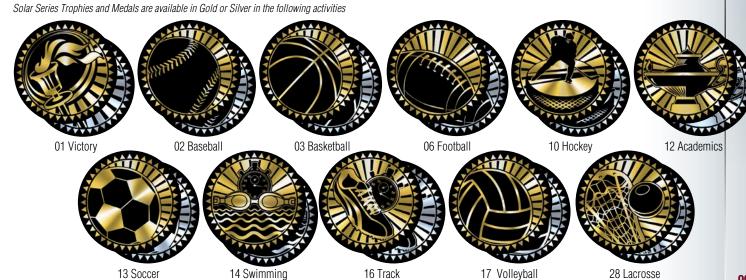

| Size   | Each  |
|-----------|--------|-------|
| FTR51503G | 141/2" | 24.95 |
| FTR55503G | 15½"   | 26.95 |





| Model     | Size   | Each  |
|-----------|--------|-------|
| TWX417510 | 101/2" | 13.95 |
| TWX427510 | 111/2" | 14.95 |













Available in 3 sizes

| Model      | Size | Each  |
|------------|------|-------|
| XMPS65602A | 7"   | 14.50 |
| XMPS65602B | 8"   | 16.50 |
| XMPS65602C | 9"   | 17.95 |





Radiant Metallic finish designs available in Gold or Silver in 11 activities



| Model      | Size | Each  |
|------------|------|-------|
| XMPS64810A | 7"   | 14.50 |
| XMPS64810B | 8"   | 16.50 |
| XMPS64810C | 9"   | 17.95 |



Also available in Silver

TRF-3817S 9" **\$9.95** Also available in Gold



MMI 50313 2¾" Dia. **\$3.95** Available in Gold or Silver







#### **ALPHA SERIES**

**COLOURFUL TEAM AWARDS** AVAILABLE IN 6 SPORTS



TZG408 SBU 61/2" \$8.50



| Model       | Size | Price |   |
|-------------|------|-------|---|
| TZG430A SBU | 12"  | 14.95 |   |
| TZG430B SBU | 13"  | 15.95 |   |
|             |      |       | 4 |









| Model       | Size   | Price |
|-------------|--------|-------|
| TZG350A SBU | 11½"   | 13.50 |
| TZG350B SBU | 13"    | 15.95 |
| TZG350C SBU | 131/2" | 16.95 |
|             |        |       |





Model Size Price TZG580A SBU 15.95 TZG580B SBU 17.95 111/2" TZG580C SBU 121/2" 19.95



All Alpha Series Trophies shown on page 102 are also available in Blue and Gold ( GBU )

### **ALPHA SERIES**

Colourful Team awards available in 6 Sports



TZG358 GRD 7½" **\$7.50** 



| Model       | Size | Price |