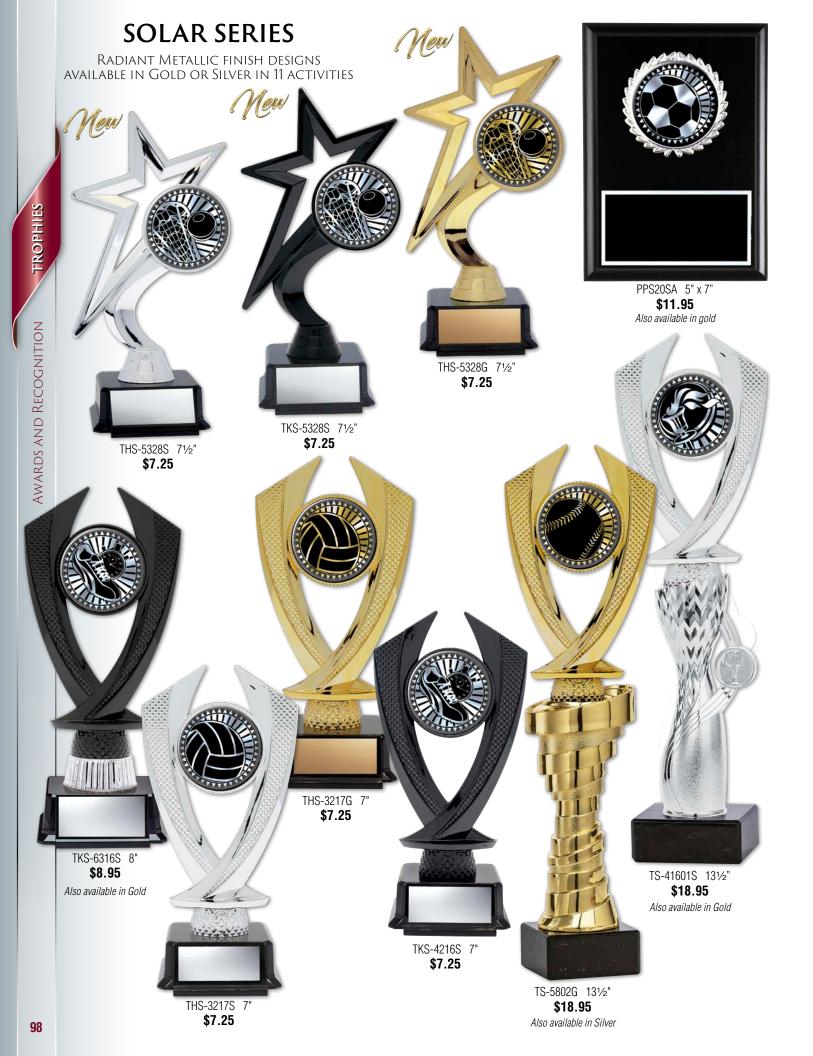

Available in 3 sizes

| Model      | Size | Each  |
|------------|------|-------|
| XMPS65602A | 7"   | 14.50 |
| XMPS65602B | 8"   | 16.50 |
| XMPS65602C | 9"   | 17.95 |

Radiant Metallic finish designs available in Gold or Silver in 11 activities