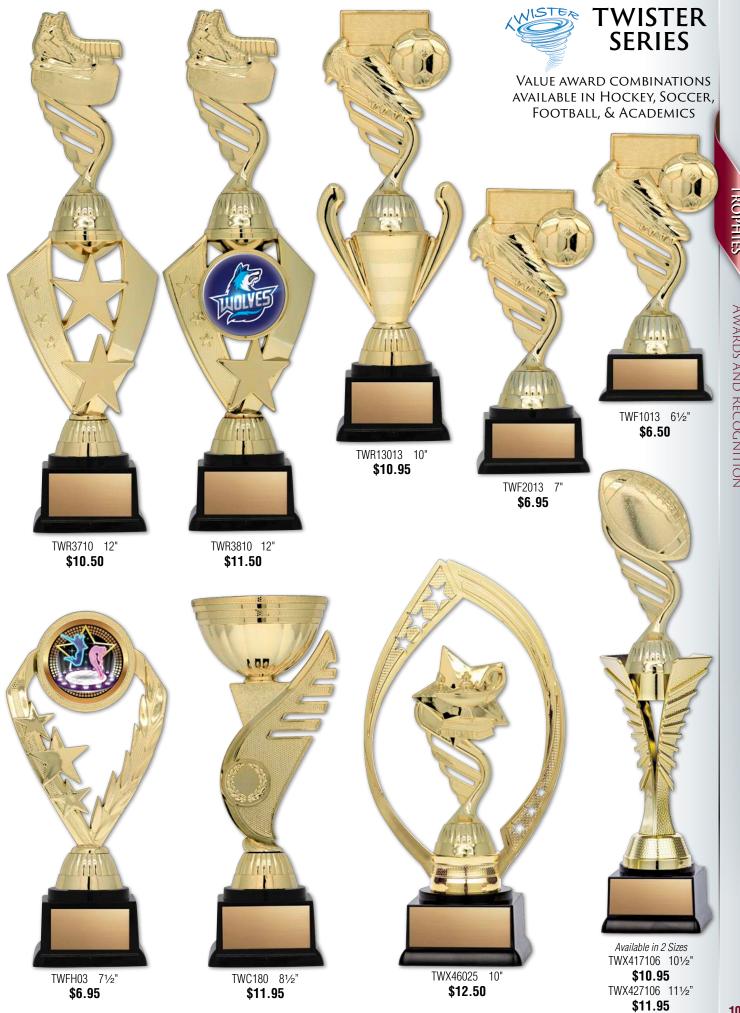

# 3-D NEXUS TWISTER

TWX43703 10½" \$13.50

HOCKEY

Available in 2 sizes

| Model     | Size   | Each  |
|-----------|--------|-------|
| FTR51503G | 141/2" | 24.95 |
| FTR55503G | 15½"   | 26.95 |

| Model     | Size   | Each  |
|-----------|--------|-------|
| TWX417510 | 101/2" | 13.95 |
| TWX427510 | 111/2" | 14.95 |