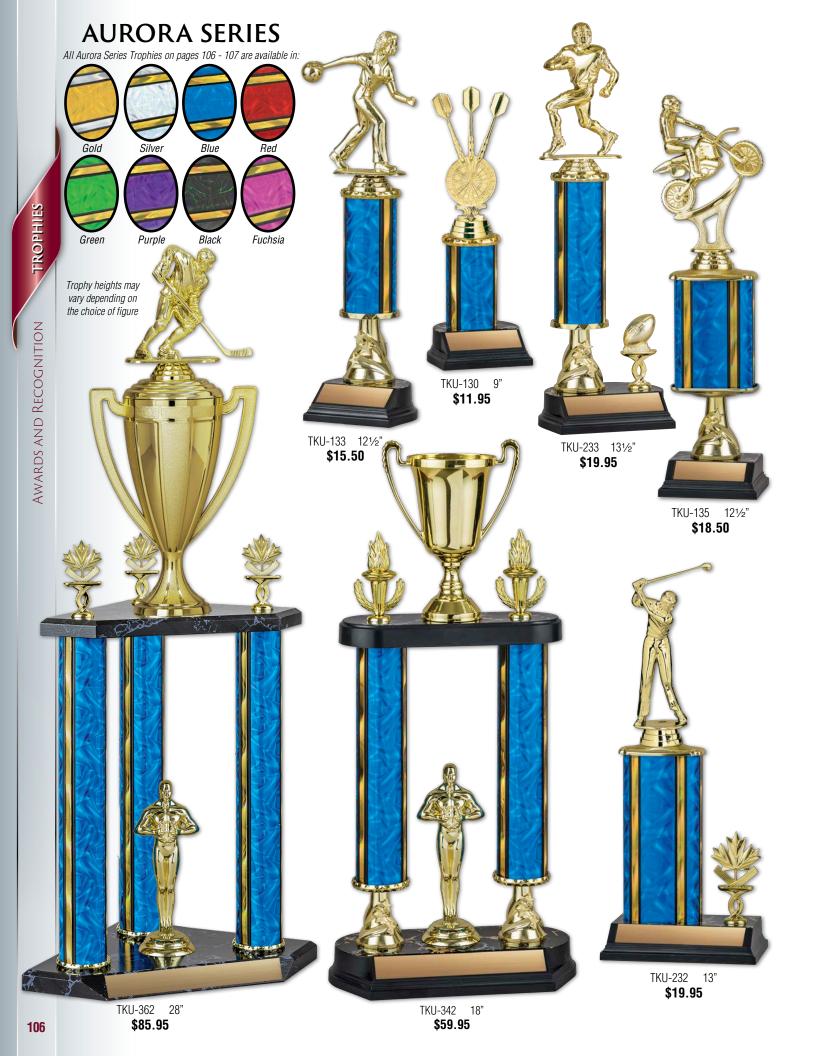

All Alpha Series Trophies shown on page 102 are also available in Blue and Gold ( GBU )