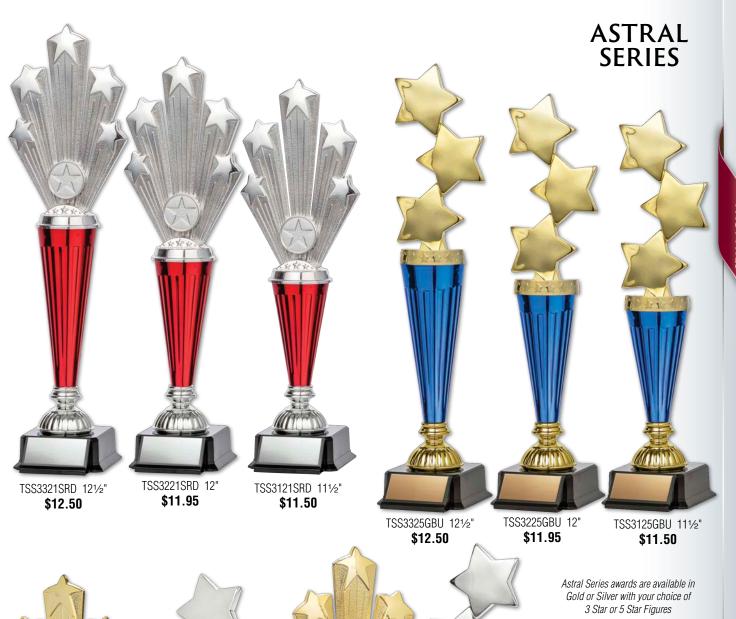

---------|--------|-------|
| TZG350A GRD | 111/2" | 13.50 |
| TZG350B GRD | 13"    | 15.95 |
| TZG350C GRE | 13½"   | 16.95 |





Available in 3 sizes

| Model       | Size   | Price |
|-------------|--------|-------|
| TZG620A GRD | 11"    | 15.95 |
| TZG620B GRD | 11½"   | 16.50 |
| TZG620C GRD | 121/2" | 17.50 |



All Alpha Series Trophies shown on page 103 are also available in Red and Silver ( SRD )





TROPHIES

AWARDS AND RECOGNITION

TZG408 GK 6½" **\$8.50** 



 Model
 Size
 Price

 TZG620A GK
 11"
 15.95

 TZG620B GK
 11½"
 16.50

 TZG620C GK
 12½"
 17.50





TZG113 6½" **\$5.95** 







 Model
 Size
 Price

 TZG580A GK
 11"
 15.95

 TZG580B GK
 11½"
 17.95

 TZG580C GK
 12½"
 19.95



All Alpha Series Trophies shown on page 104 are also available in Black and Silver (SK)





TSS6021GRD 121/2"

\$15.95

TSS41621GBU 111/2"

\$14.50

TSS41625SBU 111/2"

\$14.50

TSS6025SRD 121/2"

\$15.95









# TRIUMPH MEDAL STAND

Gloss black stand with Triumph Series medals available in 14 activities

> AY-M40KB00 SERIES 4" **\$8.50 Each**



AY-M40KB10 Hockey



91 1st

Gold Only

92 2nd

Silver Only

93 3rd

Bronze Only

#### **VORTEX MEDAL STAND**

Gloss black stand also holds Vortex Series medals available in 33 activites shown on pages 118 - 119

AY-M40KV100 SERIES 4"



AY-M40KV112S

Medal stand holds all Vortex Series medals shown on pages 118 - 119. Medals are available in Gold, Silver and Bronze unless specified.



### **PHOTO**

AVAILABLE IN 1" OR 2" **DIAMETERS** 

Inserts for use with medals and trophies where indicated





PSY 027 Badminton



PSY 021 Ba