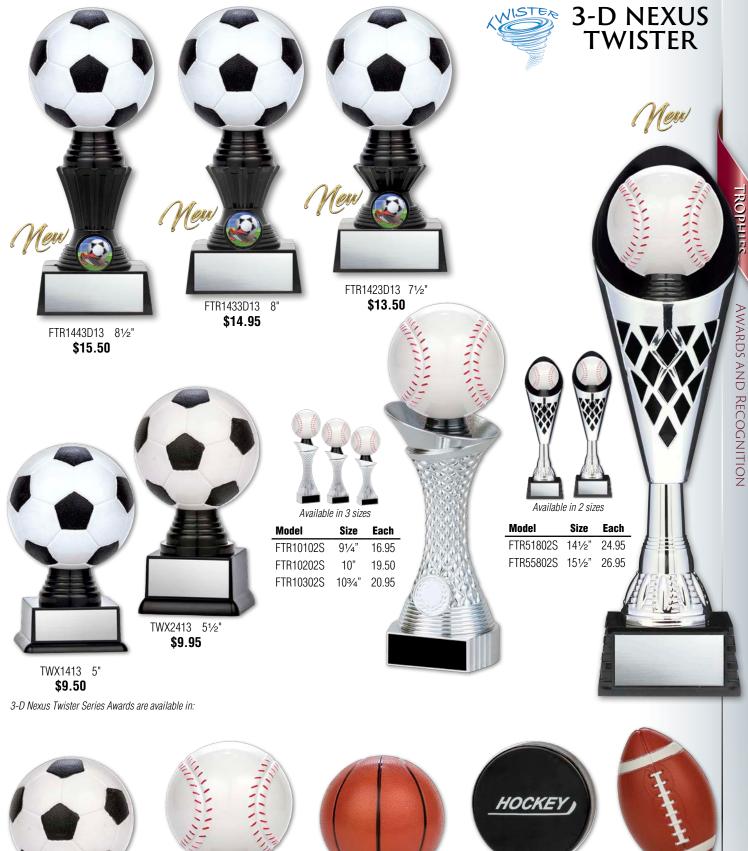

# 3-D NEXUS TWISTER

TWX43703 10½" \$13.50

HOCKEY

Available in 2 sizes

| Model     | Size   | Each  |
|-----------|--------|-------|
| FTR51503G | 141/2" | 24.95 |
| FTR55503G | 15½"   | 26.95 |

| Model     | Size   | Each  |
|-----------|--------|-------|
| TWX417510 | 101/2" | 13.95 |
| TWX427510 | 111/2" | 14.95 |