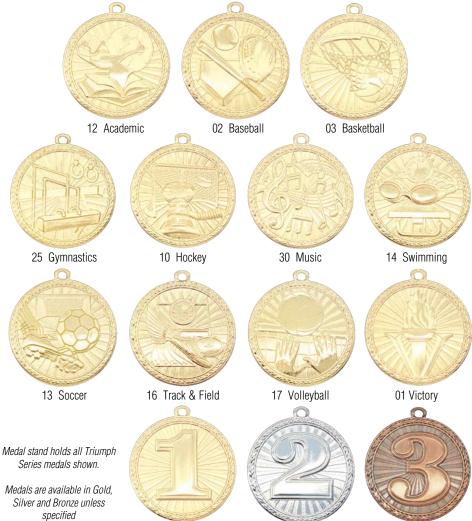

# TRIUMPH MEDAL STAND

Gloss black stand with Triumph Series medals available in 14 activities

> AY-M40KB00 SERIES 4" **\$8.50 Each**

AY-M40KB10 Hockey

91 1st

Gold Only

92 2nd

Silver Only

93 3rd

Bronze Only

#### **VORTEX MEDAL STAND**

Gloss black stand also holds Vortex Series medals available in 33 activites shown on pages 118 - 119

AY-M40KV100 SERIES 4"

AY-M40KV112S

Medal stand holds all Vortex Series medals shown on pages 118 - 119. Medals are available in Gold, Silver and Bronze unless specified.