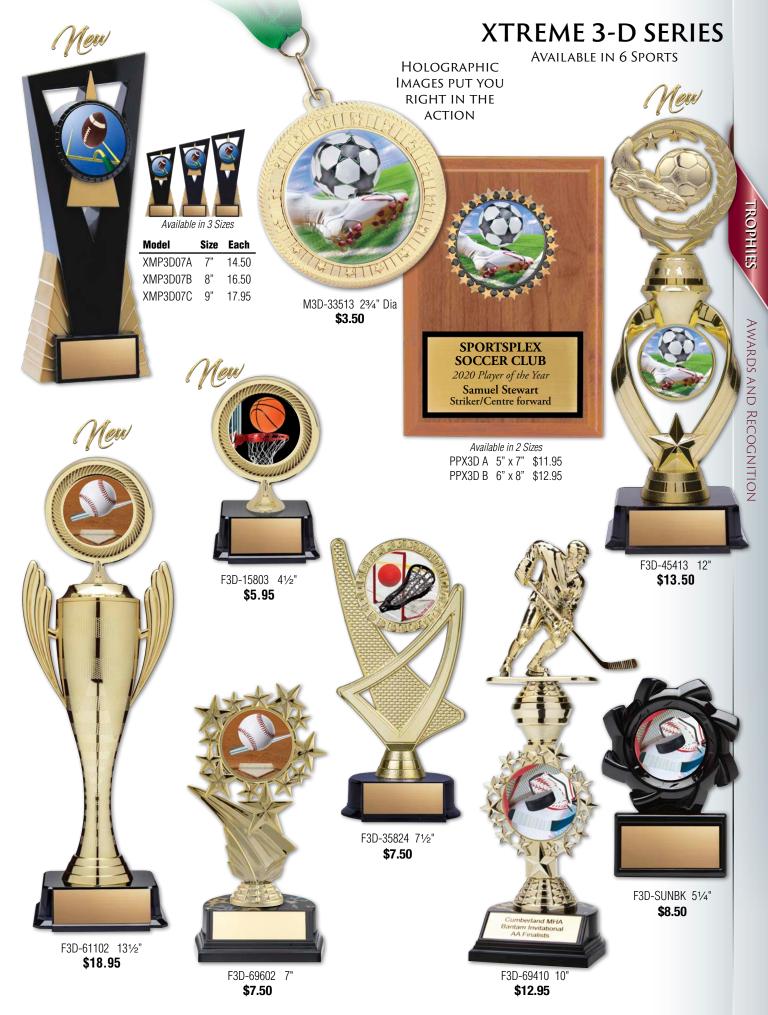

# 3-D NEXUS TWISTER

TWX43703 10½" \$13.50

HOCKEY

Available in 2 sizes

| Model     | Size   | Each  |
|-----------|--------|-------|
| FTR51503G | 141/2" | 24.95 |
| FTR55503G | 15½"   | 26.95 |

| Model     | Size   | Each  |
|-----------|--------|-------|
| TWX417510 | 101/2" | 13.95 |
| TWX427510 | 111/2" | 14.95 |

Available in 3 sizes

| Model      | Size | Each  |
|------------|------|-------|
| XMPS65602A | 7"   | 14.50 |
| XMPS65602B | 8"   | 16.50 |
| XMPS65602C | 9"   | 17.95 |

Radiant Metallic finish designs available in Gold or Silver in 11 activities

| Model      | Size | Each  |
|------------|------|-------|
| XMPS64810A | 7"   | 14.50 |
| XMPS64810B | 8"   | 16.50 |
| XMPS64810C | 9"   | 17.95 |

Also available in Silver

TRF-3817S 9" **\$9.95** Also available in Gold

MMI 50313 2¾" Dia. **\$3.95** Available in Gold or Silver