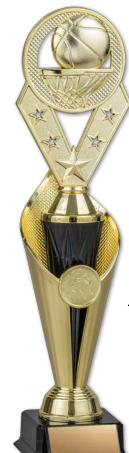

# 3-D NEXUS TWISTER

TWX43703 10½" \$13.50

HOCKEY

Available in 2 sizes

| Model     | Size   | Each  |
|-----------|--------|-------|
| FTR51503G | 141/2" | 24.95 |
| FTR55503G | 15½"   | 26.95 |

| Model     | Size   | Each  |
|-----------|--------|-------|
| TWX417510 | 101/2" | 13.95 |
| TWX427510 | 111/2" | 14.95 |