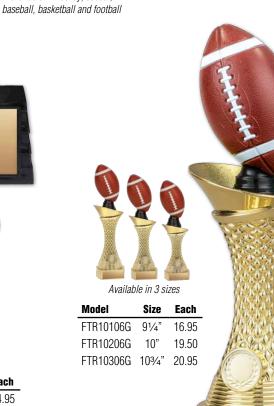

# 3-D NEXUS TWISTER













TWX43703 10½" \$13.50

HOCKEY





Available in 2 sizes

| Model     | Size   | Each  |
|-----------|--------|-------|
| FTR51503G | 141/2" | 24.95 |
| FTR55503G | 15½"   | 26.95 |





| Model     | Size   | Each  |
|-----------|--------|-------|
| TWX417510 | 101/2" | 13.95 |
| TWX427510 | 111/2" | 14.95 |













Available in 3 sizes

| Model      | Size | Each  |
|------------|------|-------|
| XMPS65602A | 7"   | 14.50 |
| XMPS65602B | 8"   | 16.50 |
| XMPS65602C | 9"   | 17.95 |





Radiant Metallic finish designs available in Gold or Silver in 11 activities



| Model      | Size | Each  |
|------------|------|-------|
| XMPS64810A | 7"   | 14.50 |
| XMPS64810B | 8"   | 16.50 |
| XMPS64810C | 9"   | 17.95 |



Also available in Silver

TRF-3817S 9" **\$9.95** Also available in Gold



MMI 50313 2¾" Dia. **\$3.95** Available in Gold or Silver







#### **ALPHA SERIES**

**COLOURFUL TEAM AWARDS** AVAILABLE IN 6 SPORTS



TZG408 SBU 61/2" \$8.50



| Model