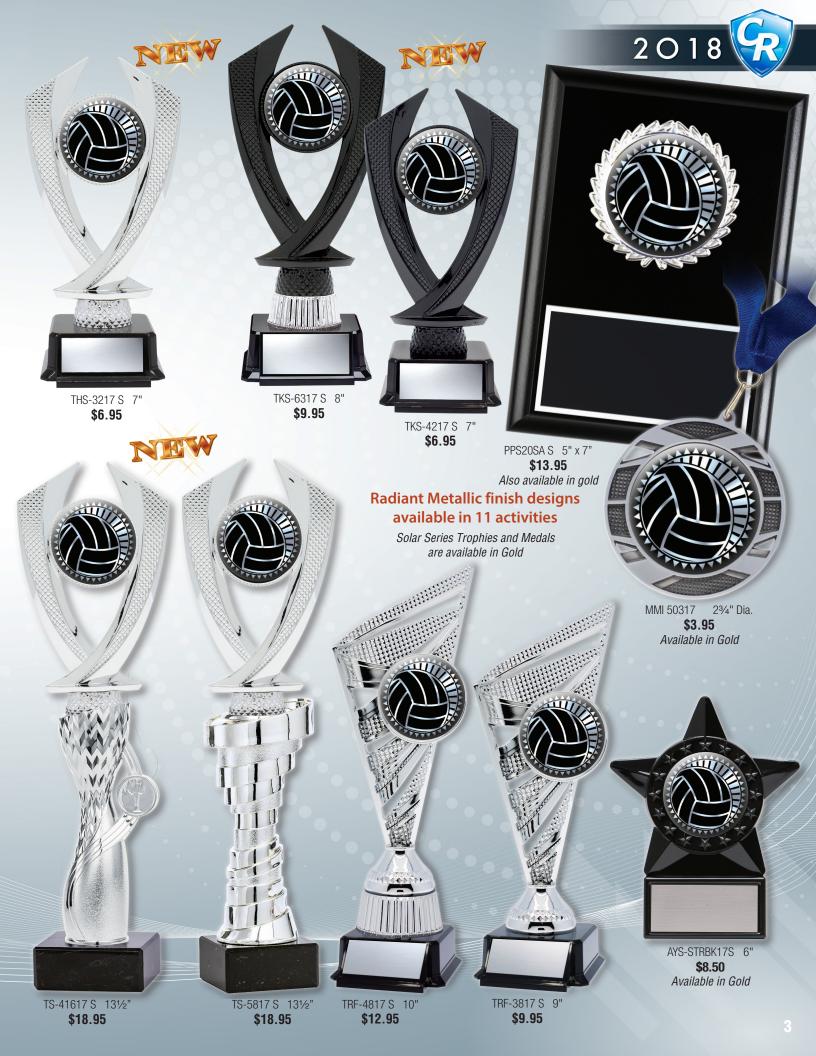

# WOLLEYBALL



Volcano Volleyball



Available in 2 sizes

| Model   | Size | Each  |
|---------|------|-------|
| XRG417A | 5"   | 9.95  |
| XRG417B | 6"   | 12.95 |

















Ribbons

Available in most colours **75**¢



MMI 62817 33/8" x 25/8"

\$4.95 Each



| Avoila | blo in 2 | nizoo |
|--------|----------|-------|

Available in 3 sizes and 3 finishes

|   | Model   | Size | Each  |
|---|---------|------|-------|
|   | XR05217 | 5"   | 10.50 |
| À | XR06217 | 6"   | 12.50 |
|   | XR07217 | 7"   | 14.95 |



| Model        | Size    | Each  |
|--------------|---------|-------|
| PPM 62817 SA | 5" x 7" | 14.95 |
| PPM 62817 SB | 6" x 8" | 16.95 |

Medals are available in Bright Gold, Bright Silver, and Antique Bronze finishes



MMI 62817 **3**3/8" **x** 25/8"

\$4.95 Each



Available in 3 sizes and 3 finishes

| Model   | Size | Each  |
|---------|------|-------|
| XR05117 | 5"   | 10.50 |
| XR06117 | 6"   | 12.50 |
| XR07117 | 7"   | 14.95 |



|