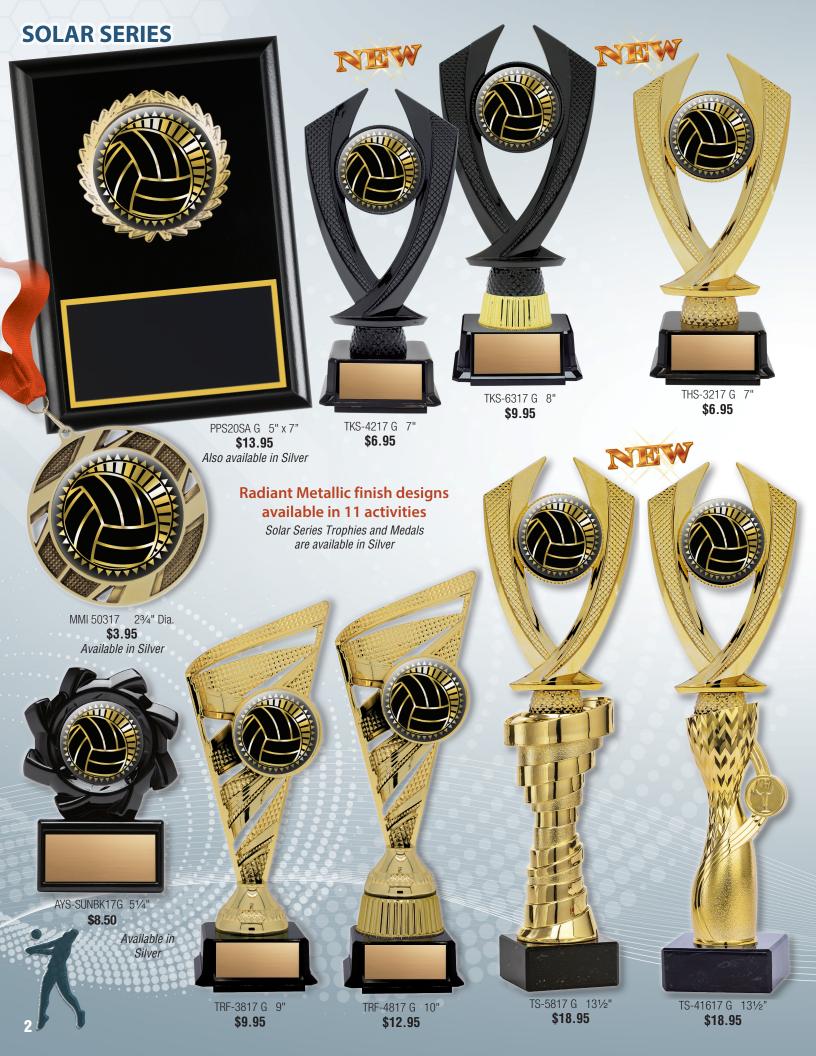

# WOLLEYBALL



Volcano Volleyball



Available in 2 sizes

| Model   | Size | Each  |
|---------|------|-------|
| XRG417A | 5"   | 9.95  |
| XRG417B | 6"   | 12.95 |

















Ribbons

Available in most colours **75**¢



MMI 62817 33/8" x 25/8"

\$4.95 Each



| Avoila | blo in 2 | nizoo |
|--------|----------|-------|

Available in 3 sizes and 3 finishes

|   | Model   | Size | Each  |
|---|---------|------|-------|
|   | XR05217 | 5"   | 10.50 |
| À | XR06217 | 6"   | 12.50 |
|   | XR07217 | 7"   | 14.95 |



| Model        | Size    | Each  |
|--------------|---------|-------|
| PPM 62817 SA | 5" x 7" | 14.95 |
| PPM 62817 SB | 6" x 8" | 16.95 |

Medals are available in Bright Gold, Bright Silver, and Antique Bronze finishes



MMI 62817 **3**3/8" **x** 25/8"

\$4.95 Each



Available in 3 sizes and 3 finishes

| Model   | Size | Each  |
|---------|------|-------|
| XR05117 | 5"   | 10.50 |
| XR06117 | 6"   | 12.50 |
| XR07117 | 7"   | 14.95 |