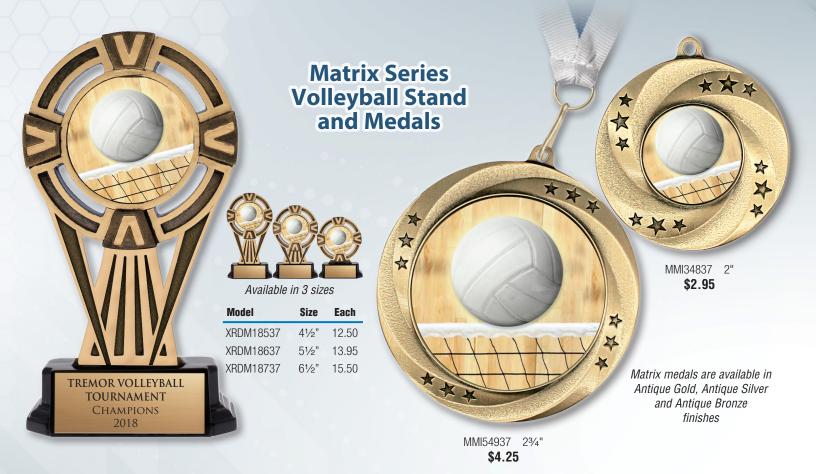

# WOLLEYBALL



Volcano Volleyball



Available in 2 sizes

| Model   | Size | Each  |
|---------|------|-------|
| XRG417A | 5"   | 9.95  |
| XRG417B | 6"   | 12.95 |

















Ribbons

Available in most colours **75**¢



MMI 62817 33/8" x 25/8"

\$4.95 Each



| Avoila | blo in 2 | nizoo |
|--------|----------|-------|

Available in 3 sizes and 3 finishes

|   | Model   | Size | Each  |
|---|---------|------|-------|
|   | XR05217 | 5"   | 10.50 |
| À | XR06217 | 6"   | 12.50 |
|   | XR07217 | 7"   | 14.95 |



| Model        | Size    | Each  |
|--------------|---------|-------|
| PPM 62817 SA | 5" x 7" | 14.95 |
| PPM 62817 SB | 6" x 8" | 16.95 |

Medals are available in Bright Gold, Bright Silver, and Antique Bronze finishes



MMI 62817 **3**3/8" **x** 25/8"

\$4.95 Each



Available in 3 sizes and 3 finishes

| Model   | Size | Each  |
|---------|------|-------|
| XR05117 | 5"   | 10.50 |
| XR06117 | 6"   | 12.50 |
| XR07117 | 7"   | 14.95 |



| M