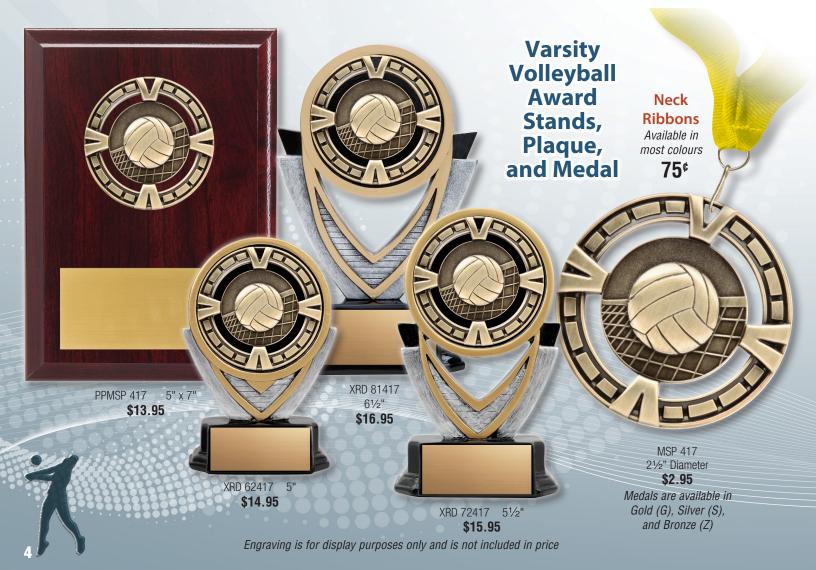

| Model        | Size    | Each  |
|--------------|---------|-------|
| PPM 62817 SA | 5" x 7" | 14.95 |
| PPM 62817 SB | 6" x 8" | 16.95 |

Medals are available in Bright Gold, Bright Silver, and Antique Bronze finishes

| Model        | Size    | Each  |
|--------------|---------|-------|
| PPM 62817 GA | 5" x 7" | 14.95 |
| PPM 62817 GB | 6" x 8" | 16.95 |