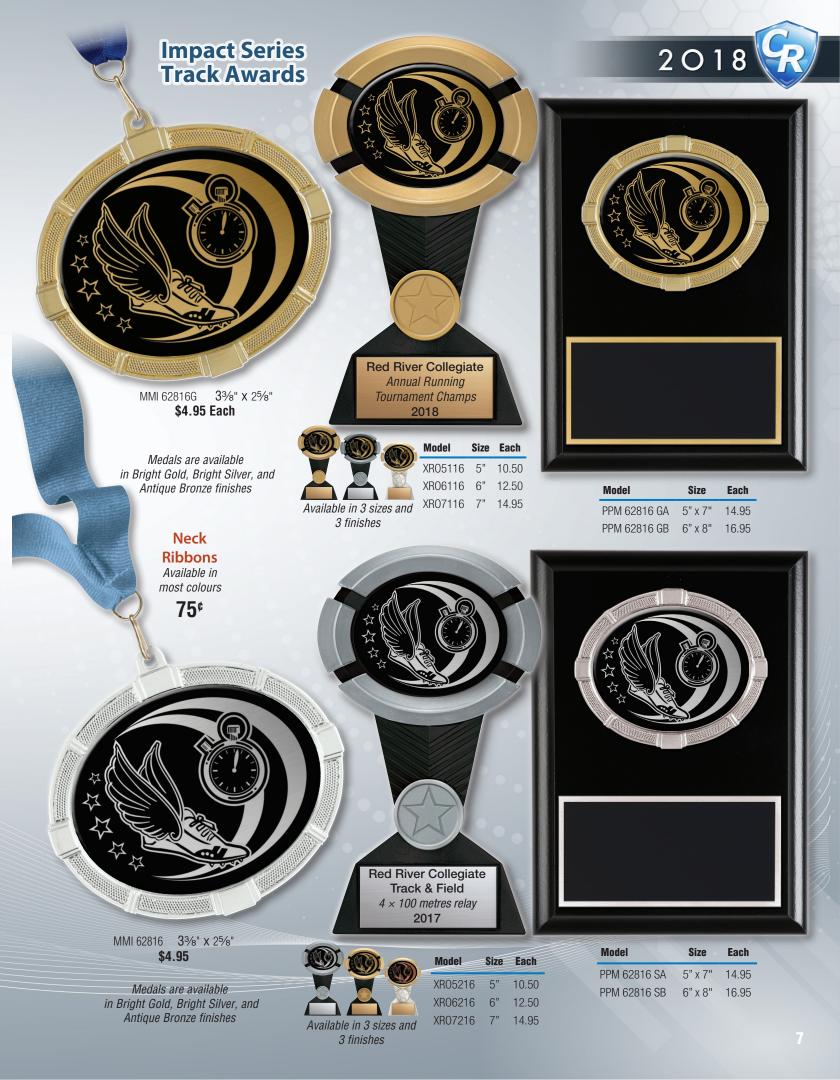

### **CUSTOM AWARDS**

Custom Impact Series

MMI 6280 33%" x 25%" \$4.95 \* Add custom print price Medals are available in Bright Gold (BG), Bright Silver (BS), and Antique Bronze (Z) finishes

PPCM 628A 5" x 7" 14.95 PPCM 628B 6" x 8" 16.95 \* Add custom print price

Available in 3 Sizes and 3 finishes

| Model                   | Size | Each  |  |  |  |
|-------------------------|------|-------|--|--|--|
| XRCO-500                | 5"   | 10.50 |  |  |  |
| XRCO-600                | 6"   | 12.50 |  |  |  |
| XRC0-700                | 7"   | 14.95 |  |  |  |
| *Add custom print price |      |       |  |  |  |