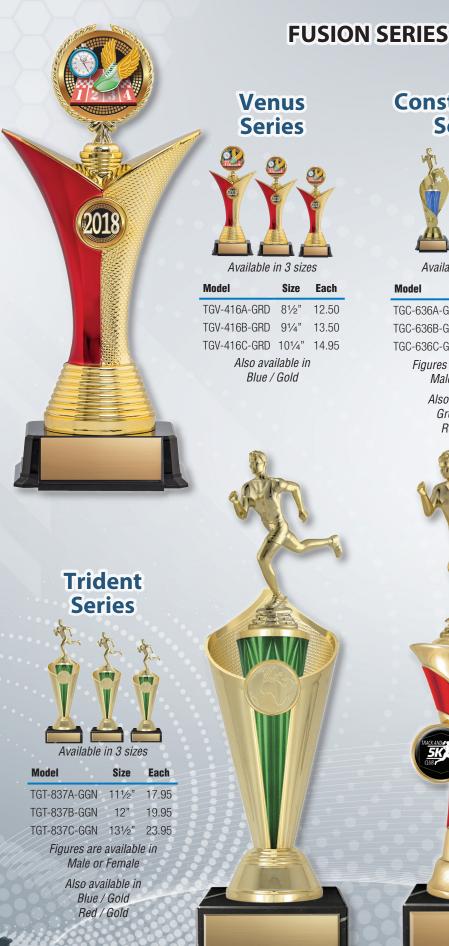

53⁄4"

15.95

Model

BH 537

BH 536 Female

Constellation Series

Available in 3 sizes

| Model                                      | Size | Each  |  |  |  |  |
|--------------------------------------------|------|-------|--|--|--|--|
| TGC-636A-GBU                               | 11"  | 16.95 |  |  |  |  |
| TGC-636B-GBU                               | 12"  | 17.95 |  |  |  |  |
| TGC-636C-GBU                               | 13"  | 18.50 |  |  |  |  |
| Figures are available in<br>Male or Female |      |       |  |  |  |  |

Also available in Green / Gold Red / Gold Kelowna Canada Day 2018 U12 Track Meet Finalists

#### Galaxy Series

Available in 3 sizesModelSizeEachTGG-336A-GRD11½"13.95

 TGG-336B-GRD
 12"
 16.50

 TGG-336C-GRD
 131/2"
 17.95

Figures are available in Male or Female

> Also available in Blue / Gold and Black / Gold