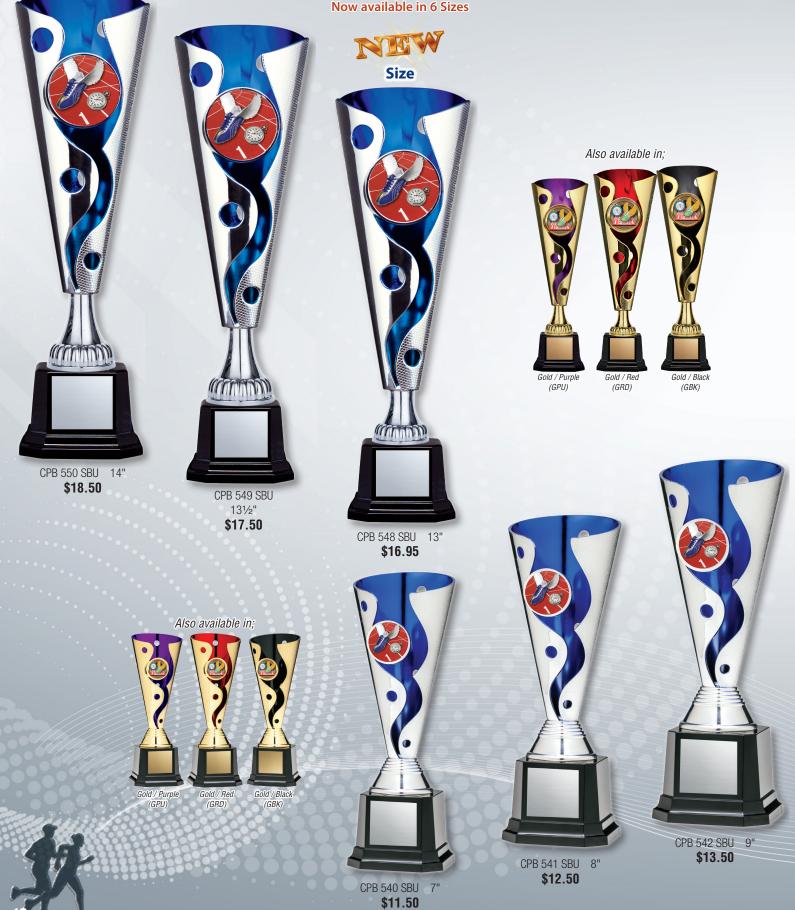

# CUPS

Modern design with metallic colour accents Now available in 6 Sizes

Bright Bronze (BZ)