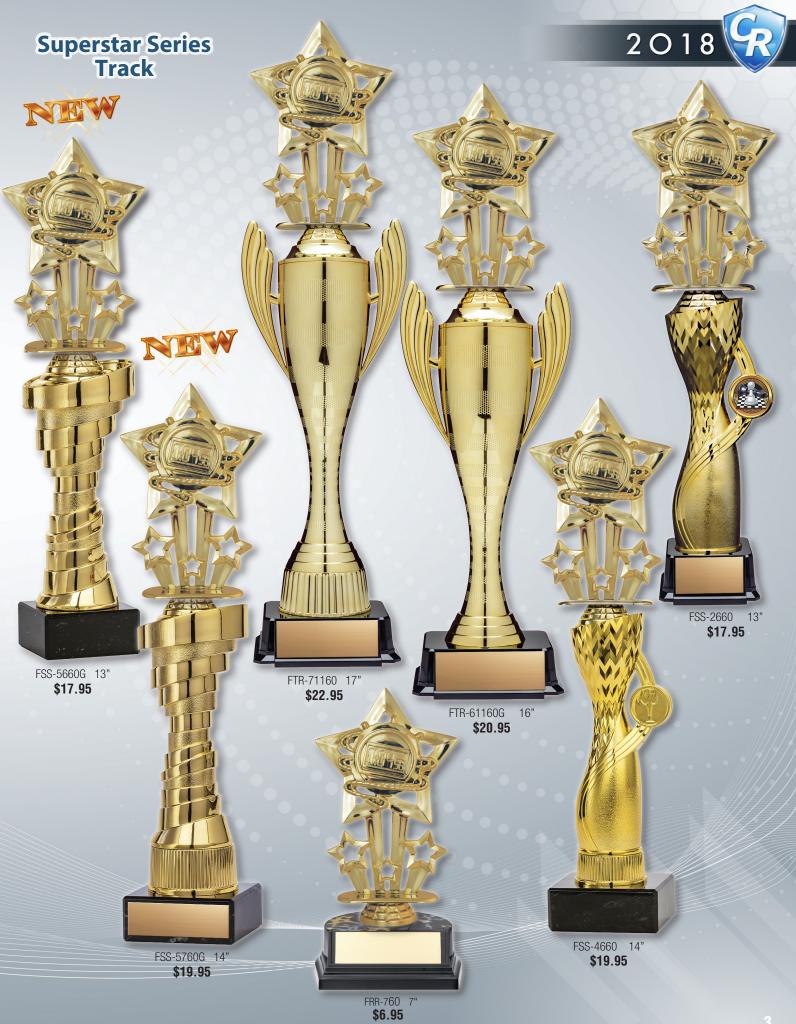

**\$4.95** Available in Gold, Silver and Bronze finishes





## **Classic Track**





2018

Customize any Lynx Award in Glossy full Colour



AY-M74300 41/2" **\$6.95** 

#### **Custom Lynx Printing**

Add custom insert pricing based on quantity ordered to the price of any Lynx Series award

 Each
 25
 50
 100
 500

 1.17
 1.07
 0.90
 0.82
 0.80

 Set-up \$29

#### **Bobble Head Track**

Tyke 200M Winner BH 537 Male

FLX-4116 7'

\$7.50

|      |       | BH 53<br>Femal |  |  |
|------|-------|----------------|--|--|
|      | Size  | Each           |  |  |
| Male | 53⁄4" | 15.95          |  |  |

53⁄4"

15.95

Model

BH 537

BH 536 Female







Constellation Series



Available in 3 sizes

| Model                                      | Size | Each  |  |  |  |  |
|------------------