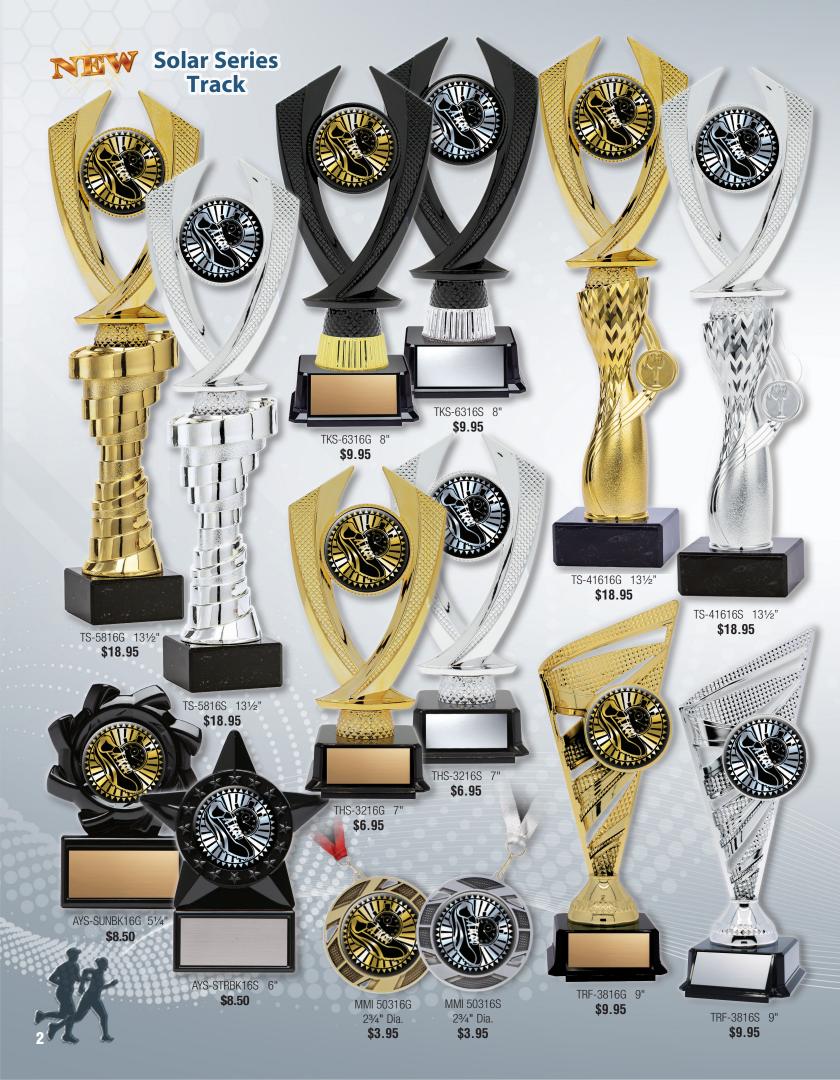

**\$4.95** Available in Gold, Silver and Bronze finishes





## **Classic Track**





2018

Customize any Lynx Award in Glossy full Colour



AY-M74300 41/2" **\$6.95** 

#### **Custom Lynx Printing**

Add custom insert pricing based on quantity ordered to the price of any Lynx Series award

 Each
 25
 50
 100
 500

 1.17
 1.07
 0.90
 0.82
 0.80

 Set-up \$29

#### **Bobble Head Track**

Tyke 200M Winner BH 537 Male

FLX-4116 7'

\$7.50

|      |       | BH 53<br>Femal |  |  |
|------|-------|----------------|--|--|
|      | Size  | Each           |  |  |
| Male | 53⁄4" | 15.95          |  |  |

53⁄4"

15.95

Model

BH 537

BH 536 Female







Constellation Series



Available in 3 sizes

| Model                                      | Size | Each  |  |  |  |  |
|----------------