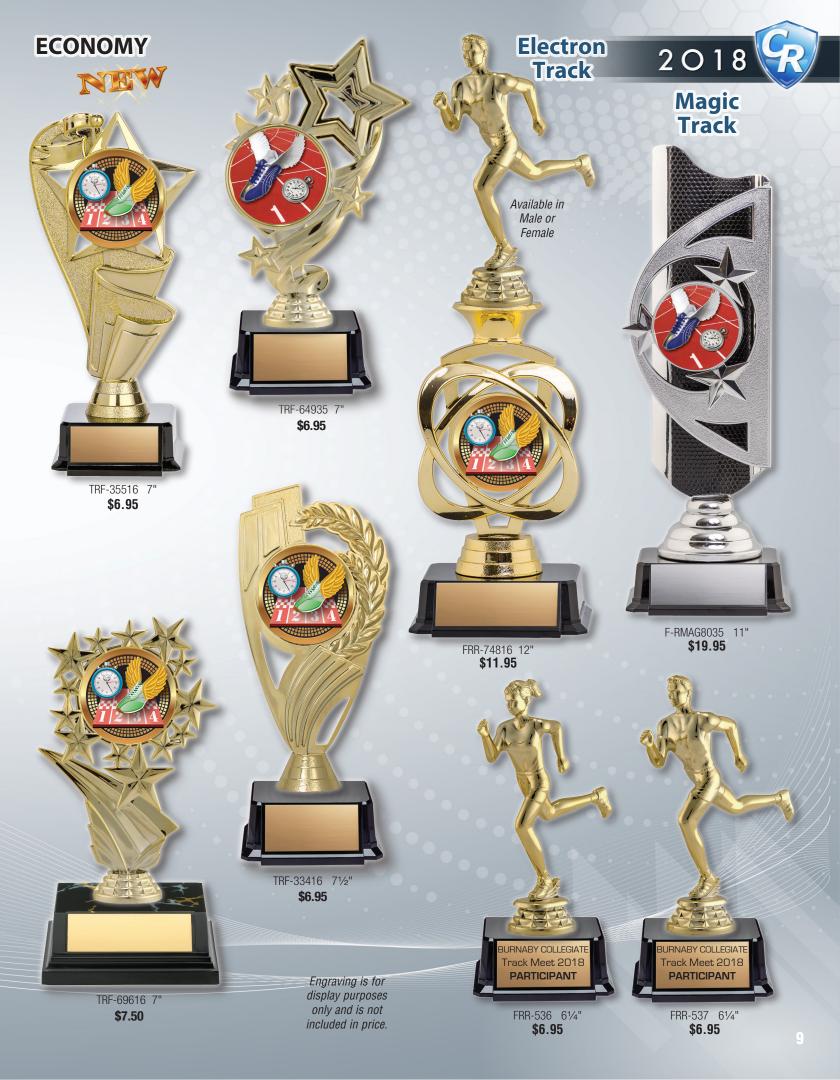

#### **Bobble Head Track**

Tyke 200M Winner BH 537 Male

FLX-4116 7'

\$7.50

|      |       | BH 53<br>Femal |  |  |
|------|-------|----------------|--|--|
|      | Size  | Each           |  |  |
| Male | 53⁄4" | 15.95          |  |  |