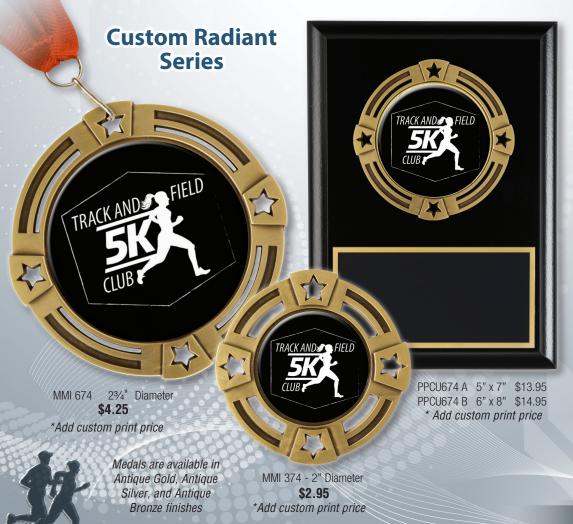

### **CUSTOM AWARDS**

Custom Impact Series

MMI 6280 33%" x 25%" \$4.95 \* Add custom print price Medals are available in Bright Gold (BG), Bright Silver (BS), and Antique Bronze (Z) finishes

PPCM 628A 5" x 7" 14.95 PPCM 628B 6" x 8" 16.95 \* Add custom print price