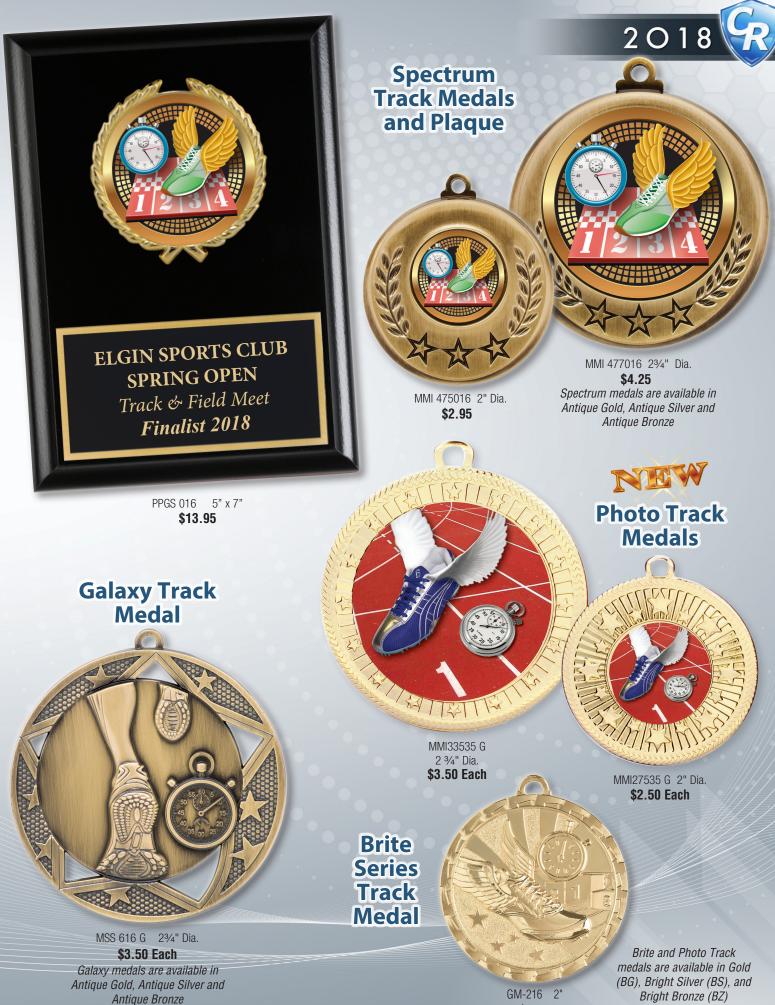

### **CUSTOM AWARDS**

Custom Impact Series

MMI 6280 33%" x 25%" \$4.95 \* Add custom print price Medals are available in Bright Gold (BG), Bright Silver (BS), and Antique Bronze (Z) finishes

PPCM 628A 5" x 7" 14.95 PPCM 628B 6" x 8" 16.95 \* Add custom print price