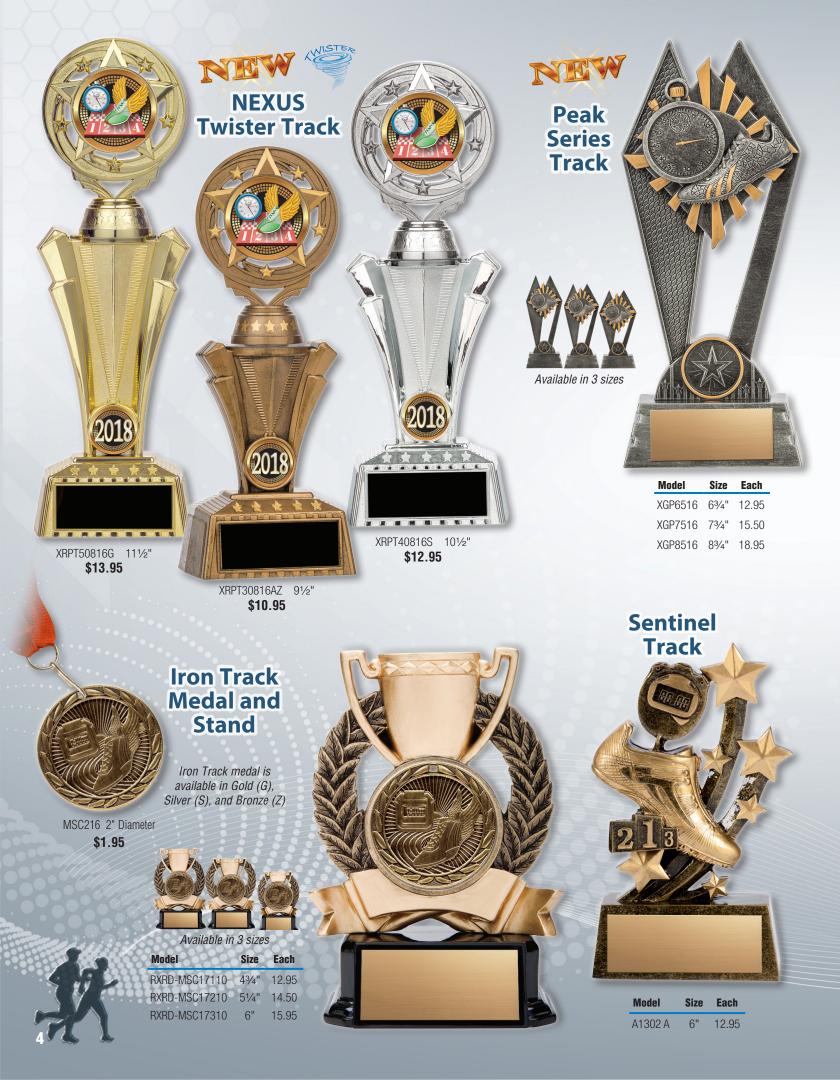

**\$4.95** Available in Gold, Silver and Bronze finishes





## **Classic Track**





2018

Customize any Lynx Award in Glossy full Colour



AY-M74300 41/2" **\$6.95** 

#### **Custom Lynx Printing**

Add custom insert pricing based on quantity ordered to the price of any Lynx Series award

 Each
 25
 50
 100
 500

 1.17
 1.07
 0.90
 0.82
 0.80

 Set-up \$29

#### **Bobble Head Track**

Tyke 200M Winner BH 537 Male

FLX-4116 7'

\$7.50

|      |       | BH 53<br>Femal |  |  |
|------|-------|----------------|--|--|
|      | Size  | Each           |  |  |
| Male | 53⁄4" | 15.95          |  |  |

53⁄4"

15.95

Model

BH 537

BH 536 Female







Constellation Series



Available in 3 sizes

| Model                                      | Size | Each  |  |  |  |  |
|--------------------