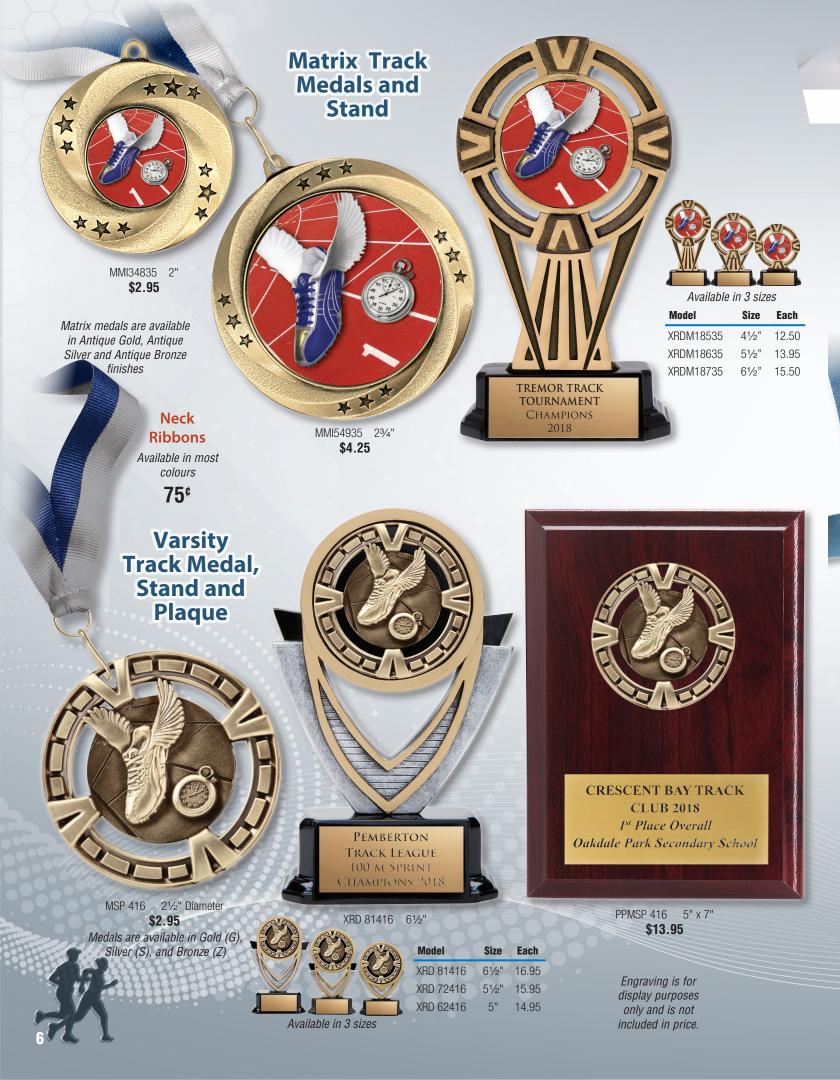

**\$4.95** Available in Gold, Silver and Bronze finishes





## **Classic Track**





2018

Customize any Lynx Award in Glossy full Colour



AY-M74300 41/2" **\$6.95** 

#### **Custom Lynx Printing**

Add custom insert pricing based on quantity ordered to the price of any Lynx Series award

 Each
 25
 50
 100
 500

 1.17
 1.07
 0.90
 0.82
 0.80

 Set-up \$29

#### **Bobble Head Track**

Tyke 200M Winner BH 537 Male

FLX-4116 7'

\$7.50

|      |       | BH 53<br>Femal |  |  |
|------|-------|----------------|--|--|
|      | Size  | Each           |  |  |
| Male | 53⁄4" | 15.95          |  |  |

53⁄4"

15.95

Model

BH 537

BH 536 Female







Constellation Series



Available in 3 sizes

| Model                                      | Size | Each  |  |  |  |  |
|--------------------------------------------|------|-------|--|--|--|--|
| TGC-636A-GBU                               | 11"  | 16.95 |  |  |  |  |
| TGC-636B-GBU                               | 12"  | 17.95 |  |  |  |  |
| TGC-636C-GBU                               | 13"  | 18.50 |  |  |  |  |
| Figures are available in<br>Male or Female |      |       |  |  |  |  |

Also available in Green / Gold Red / Gold Kelowna Canada Day 2018 U12 Track Meet Finalists

#### Galaxy Series

Available in 3 sizesModelSizeEachTGG-336A-GRD11½"13.95

 TGG-336B-GRD
 12"
 16.50

 TGG-336C-GRD
 131/2"
 17.95

Figures are available in Male or Female

> Also available in Blue / Gold and B