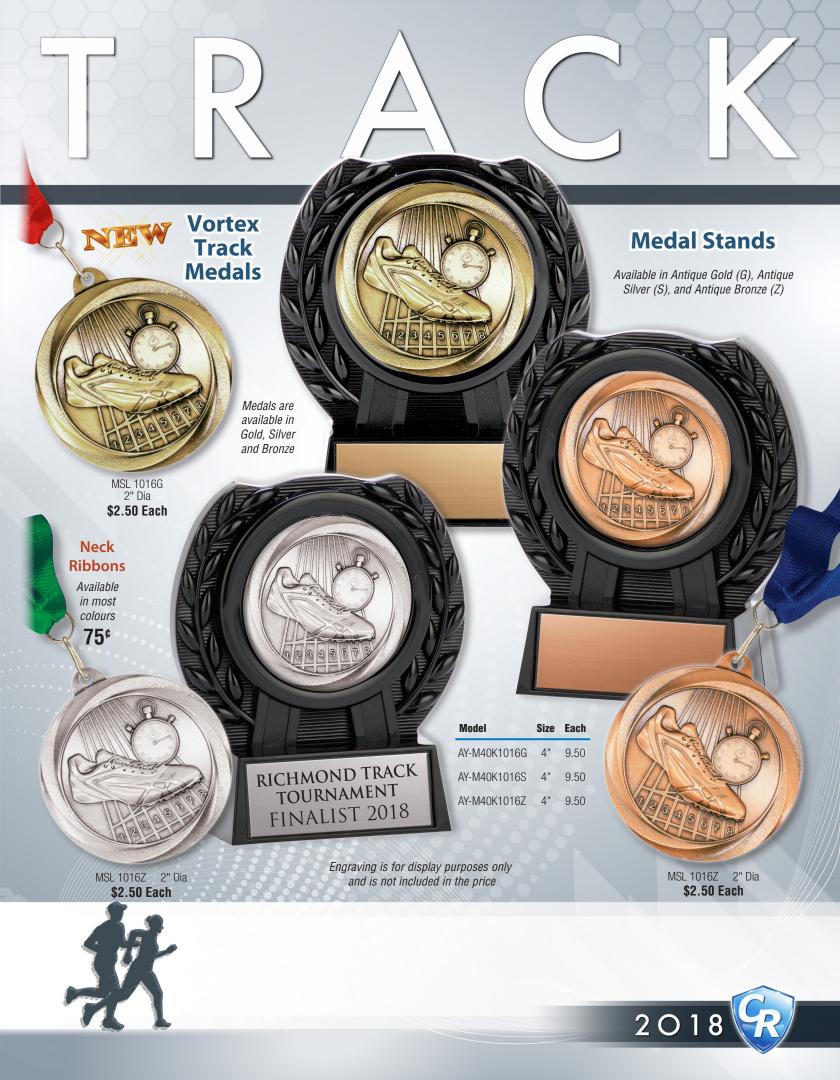

**\$4.95** Available in Gold, Silver and Bronze finishes





## **Classic Track**





2018

Customize any Lynx Award in Glossy full Colour



AY-M74300 41/2" **\$6.95** 

#### **Custom Lynx Printing**

Add custom insert pricing based on quantity ordered to the price of any Lynx Series award

 Each
 25
 50
 100
 500

 1.17
 1.07
 0.90
 0.82
 0.80

 Set-up \$29

#### **Bobble Head Track**

Tyke 200M Winner BH 537 Male

FLX-4116 7'

\$7.50

|      |       | BH 53<br>Femal |  |  |
|------|-------|----------------|--|--|
|      | Size  | Each           |  |  |
| Male | 53⁄4" | 15.95          |  |  |

53⁄4"

15.95

Model

BH 537

BH 536 Female







Constellation Series



Available in 3 sizes

| Model                                      | Size | Each  |  |  |  |  |
|--------------