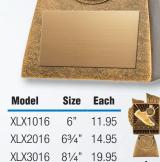

Available in 3 Sizes and 3 finishes

| Model                   | Size | Each  |  |  |  |
|-------------------------|------|-------|--|--|--|
| XRCO-500                | 5"   | 10.50 |  |  |  |
| XRCO-600                | 6"   | 12.50 |  |  |  |
| XRC0-700                | 7"   | 14.95 |  |  |  |
| *Add custom print price |      |       |  |  |  |