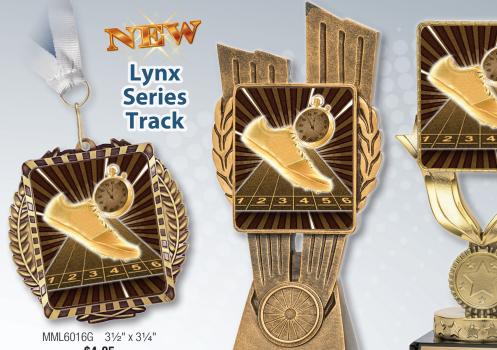

**\$4.95** Available in Gold, Silver and Bronze finishes





## **Classic Track**





2018

Customize any Lynx Award in Glossy full Colour



AY-M74300 41/2" **\$6.95** 

#### **Custom Lynx Printing**

Add custom insert pricing based on quantity ordered to the price of any Lynx Series award

 Each
 25
 50
 100
 500

 1.17
 1.07
 0.90
 0.82
 0.80

 Set-up \$29

#### **Bobble Head Track**

Tyke 200M Winner BH 537 Male

FLX-4116 7'

\$7.50

|      |       | BH 53<br>Femal |  |  |
|------|-------|----------------|--|--|
|      | Size  | Each           |  |  |
| Male | 53⁄4" | 15.95          |  |  |

53⁄4"

15.95

Model

BH 537

BH 536 Female







Constellation Series



Available in 3 sizes

| Model                                      | Size | Each  |  |  |  |  |
|----------------------