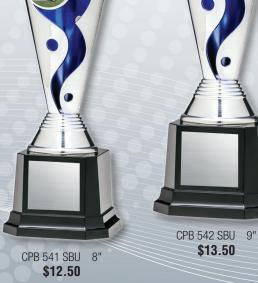

## **Cyclone Series Cups**

Modern design with metallic colour accents

Now available in 6 Sizes

Size

CPB 550 SBU 14" **\$18.50** 

CPB 549 SBU 13½" **\$17.50** 

\$17.50 Also available in Racing, BMX and Go Kart

CPB 548 SBU 13" **\$16.95** 

Shown in Go Kart Also available in Racing and Pinewood Derby

CPB 540 SBU **\$11.50** 

Also available in;

Also available in Motocross, BMX and Go Kart