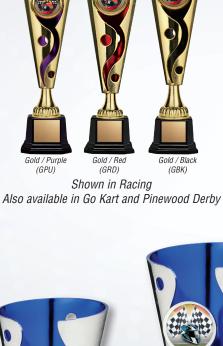

| Model        | Size   | Each  |
|--------------|--------|-------|
| TGV-429A-GBU | 81/2"  | 12.50 |
| TGV-429B-GBU | 91/4"  | 13.50 |
| TGV-429C-GBU | 101/4" | 14.95 |

Also available in Go Kart and Pinewood Derby

Available in 3 sizes

| Model        | Size   | Each  |
|--------------|--------|-------|
| TGV-428A-GRD | 81/2"  | 12.50 |
| TGV-428B-GRD | 91/4"  | 13.50 |
| TGV-428C-GRD | 101/4" | 14.95 |

Also available in Go Kart and Pinewood Derby