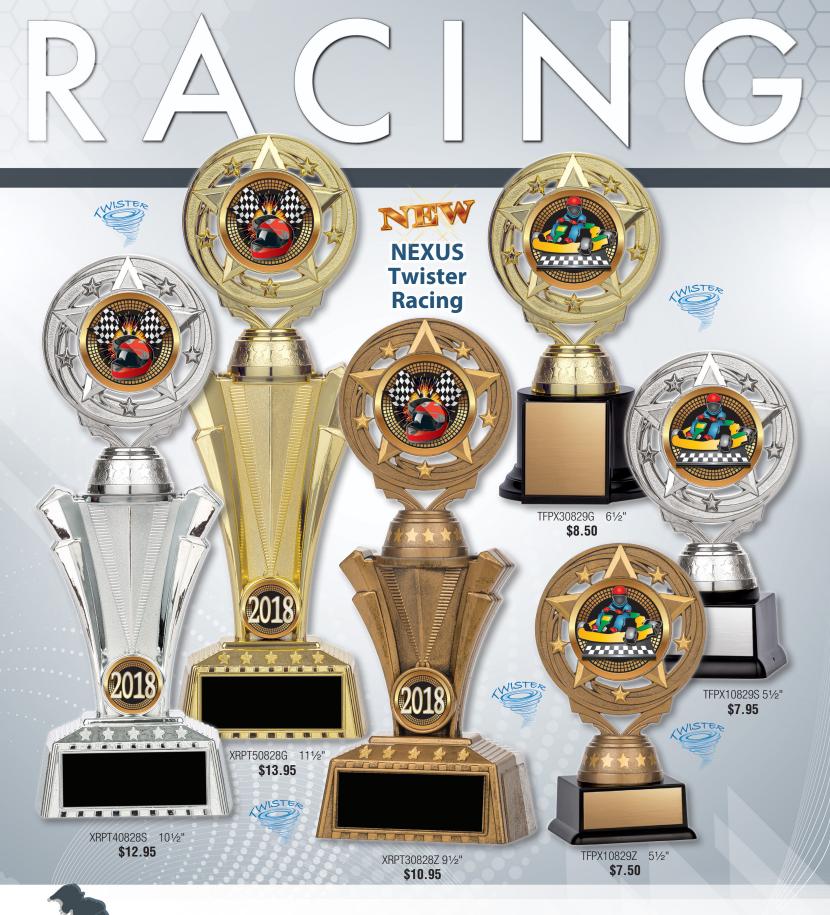

# **Velocity Racing**

Available in 2 sizes

| Model   | Size | Each  |
|---------|------|-------|
| XRN 445 | 6"   | 13.95 |
| XRN 645 | 8"   | 19.95 |

Engraving is for display purposes only and is not included in the price

# **Vortex**

Available in 2 sizes

| Model   | Size  | Each  |
|---------|-------|-------|
| RA1745A | 51/2" | 15.95 |
| RA1745B | 7"    | 19.95 |

### **Matrix Series Racing**

Also available in Motocross, Go Kart and BMX

Available in 3 sizes

| Model     | Size  | Each  |
|-----------|-------|-------|
| XRDM18528 | 41/2" | 12.50 |
| XRDM18628 | 51/2" | 13.95 |
| XRDM18728 | 61/2" | 15.50 |

Engraving is for display purposes only and is not included in the price