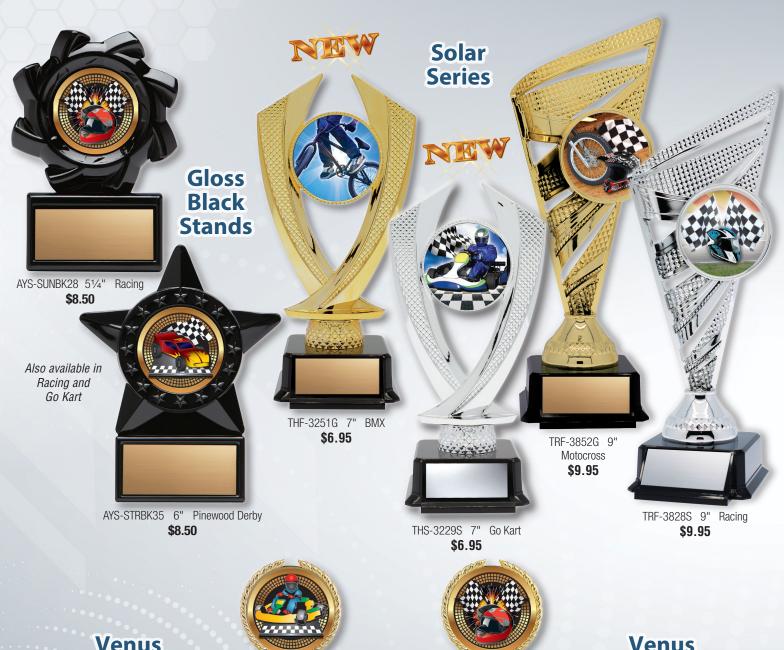

# Magic Racing Also available in Motocross,

Go Kart and BMX

TRF-35529 7" Go Kart \$6.95 Also available in Racing and Pinewood Derby

F-RMAG828 11" \$19.95

TRF-64952 7" Motocross \$6.95 Also available in Racing, BMX and Go Kart

TRF-688 7" Winged Wheel

\$6.95

FRR-88529 10" Go-Kart

TRF-37651 7" BMX \$6.95 Also available in Racing, Motocross and Go Kart

TRF-685 7" Go-Kart \$6.95