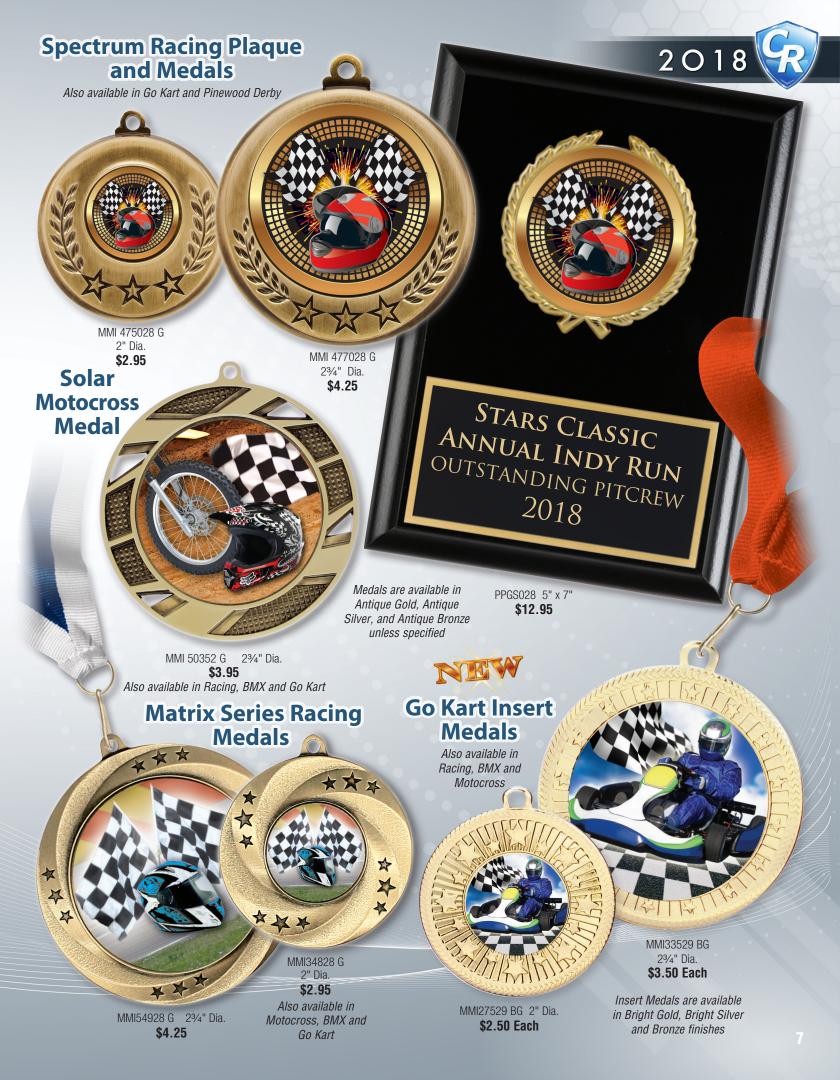

## **Titan Series Medals**

3" Diameter \$5.25 Each

Price includes extra wide ribbon

MSJ892 S 2nd Place

MSJ893 Z 3rd Place

Also available in Racing and Pinewood Derby

2018

Available in 3 sizes

# Magic Racing Also available in Motocross,

Go Kart and BMX

TRF-35529 7" Go Kart \$6.95 Also available in Racing and Pinewood Derby

F-RMAG828 11" \$19.95

TRF-64952 7" Motocross \$6.95 Also available in Racing, BMX and Go Kart