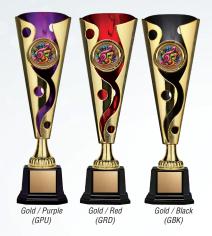

### Medal Holder

AY-M40K1030 G 4" \$9.50

| Model   | Size  | Each  |
|---------|-------|-------|
| RST-560 | 51/4" | 14.95 |

MSL 1030G 2" Dia. \$2.50

Medal available in Antique Gold, Antique Silver, and Antique Bronze finishes