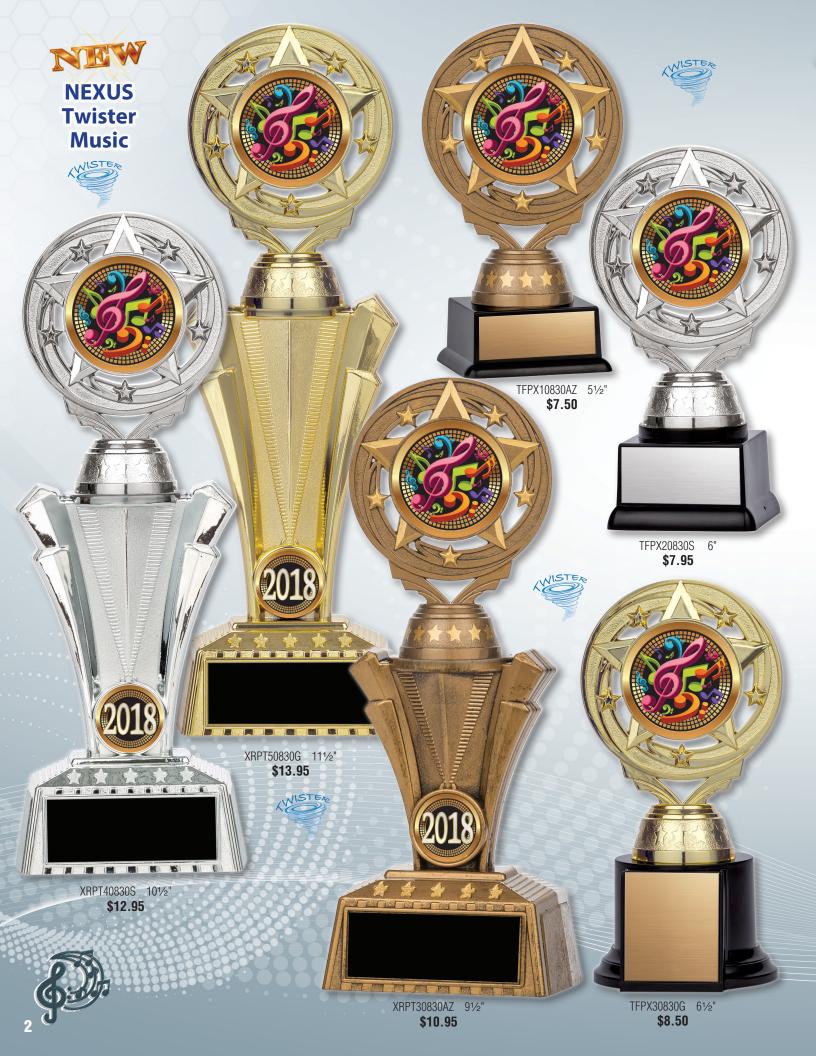

# MUSIC





MML6030G 3½" x 3¼" **\$4.95** 



AY-M74330 4½" **\$6.95** 



Lynx Medals are available in Antique Gold, Antique Silver, and Antique Bronze finishes



Available in 3 sizes

| Model   | Size  | Each  |
|---------|-------|-------|
| XLX1030 | 6"    | 11.95 |
| XLX2030 | 63/4" | 14.95 |
| XLX3030 | 83/4" | 19.95 |

#### **Custom Lynx Awards**

All Lynx Series awards are also available with custom graphics Please see below for pricing





FLX-4100 7" **\$7.50** 

#### **Custom Lynx Printing**

Add custom insert pricing based on quantity ordered to the price of any Lynx Series award

| Each | 25   | 50        | 100  | 500  |
|------|------|-----------|------|------|
| 1.17 | 1.07 | 0.90      | 0.82 | 0.80 |
|      | S    | et up \$2 | 29   |      |







#### **Varsity Series Music**



MSP 430G 21/2" Dia. \$2.95 Each

Medal available in Antique Gold, Antique Silver, and Antique Bronze finishes

**Vortex** 

Music

Medal





Available in 3 sizes

| Model     | Size  | Each  |
|-----------|-------|-------|
| XRD 62430 | 5"    | 14.95 |
| XRD 72430 | 51/2" | 15.95 |
| XRD 81430 | 61/2" | 16.95 |





Available in 3 sizes

| Model     | Size  | Each  |
|-----------|-------|-------|
| XRD201126 | 41/2" | 12.50 |
| XRD201226 | 51/2" | 13.95 |
| XRD201326 | 61/2" | 15.50 |

3-D

Music

#### **Matrix Series** Music



MMI34826 2" Dia. \$3.25 Each



MMI54926 23/4" Dia. \$4.95 Each

Matrix medals are available in Antique Gold, Antique Silver, and Antique Bronze

# **Comet Music**



Model Each SSR-630 15.95

### Medal Holder



AY-M40K1030 G