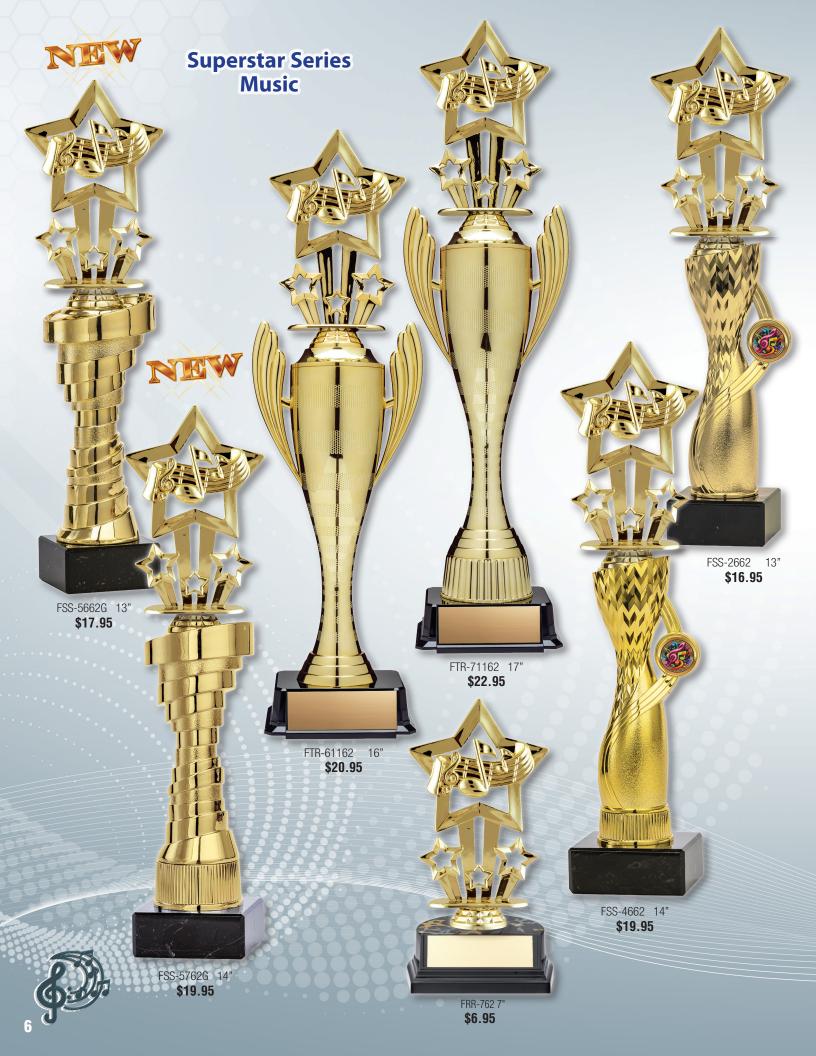

| Size    | Each  |  |
|--------------|---------|-------|--|
| PPM 62830G A | 5" x 7" | 14.95 |  |
| PPM 62830G B | 6" x 8" | 16 95 |  |



Impact Music Gold



Impact Music Silver

Medals are available in Bright Gold (BG), Bright Silver (BS), and Antique Bronze (Z) finishes

MMI 62830 33/8" x 25/8"

\$4.95 Each



 Model
 Size
 Each

 XR05130
 5"
 10.50

 XR06130
 6"
 12.50

 XR07130
 7"
 14.95





| Model        | Size    | Each  |  |
|--------------|---------|-------|--|
| PPM 62830S A | 5" x 7" | 14.95 |  |
| PPM 62830S B | 6" x 8" | 16.95 |  |



Medals are available in Bright Gold (BG), Bright Silver (BS), and Antique Bronze (Z) finishes

MMI 62830 33/8" x 25/8" \$4.95 Each



Available in 3 sizes and 3 finishes

Engraving is for display purposes only and is not included in price





## **Cyclone Series Cups**

Modern design with metallic colour accents Now available in 6 Sizes



CPB 550 SBU 14" \$18.50



\$17.50

Also available in;





CPB 548 SBU 13" \$16.95



CPB 540 SBU 7" \$11.50







CPB 541 SBU 8" \$12.50

CPB 542 SBU 9" \$13.50





## **CUSTOM AWARDS**

# **Custom Impact Series**





Neck **Ribbons** Available in most colours 75°

MMI 6280 33/8" x 25/8" \$4.95 \* Add custom print price

> Medals are available in Bright Gold (BG), Bright Silver (BS), and Antique Bronze (Z) finishes

PPCM 628A 5" x 7" 14.95 6" x 8" 16.95 PPCM 628B \* Add custom print price



Model Each XRCO-500 10.50 XRCO-600 6" 12.50 XRCO-700 14.95 \*Add custom print price

Available in 3 Sizes and 3 finishes

#### **Custom Radiant Series**



MMI 674 23/4" Diameter \$4.25

\*Add cu