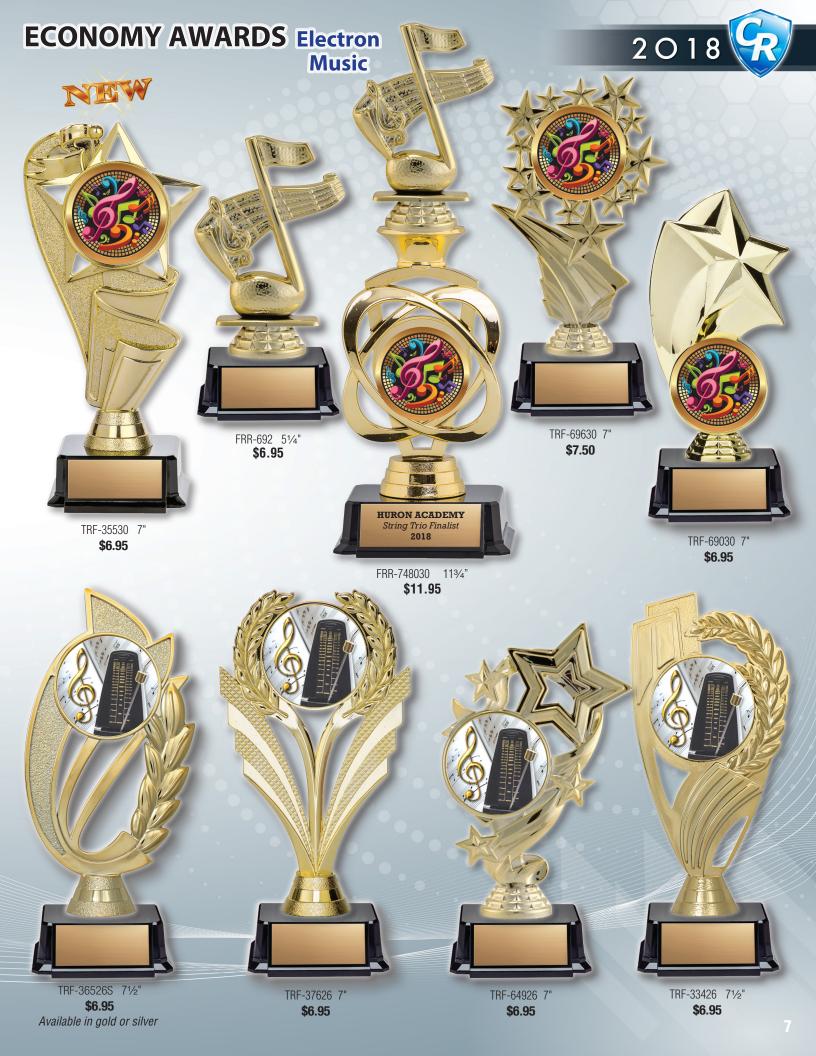

Size    | Each  |  |
|--------------|---------|-------|--|
| PPM 62830G A | 5" x 7" | 14.95 |  |
| PPM 62830G B | 6" x 8" | 16 95 |  |



Impact Music Gold



Impact Music Silver

Medals are available in Bright Gold (BG), Bright Silver (BS), and Antique Bronze (Z) finishes

MMI 62830 33/8" x 25/8"

\$4.95 Each



 Model
 Size
 Each

 XR05130
 5"
 10.50

 XR06130
 6"
 12.50

 XR07130
 7"
 14.95





| Model        | Size    | Each  |  |
|--------------|---------|-------|--|
| PPM 62830S A | 5" x 7" | 14.95 |  |
| PPM 62830S B | 6" x 8" | 16.95 |  |



Medals are available in Bright Gold (BG), Bright Silver (BS), and Antique Bronze (Z) finishes

MMI 62830 33/8" x 25/8" \$4.95 Each



Available in 3 sizes and 3 finishes

Engraving is for display purposes only and is not included in price





## **Cyclone Series Cups**

Modern design with metallic colour accents Now available in 6 Sizes



CPB 550 SBU 14" \$18.50



\$17.50

Also available in;





CPB 548 SBU 13" \$16.95



CPB 540 SBU 7" \$11.50







CPB 541 SBU 8" \$12.50

CPB 542 SBU 9" \$13.50





## **CUSTOM AWARDS**

# **Custom Impact Series**





Neck **Ribbons** Available in most colours 75°

MMI 6280 33/8" x 25/8" \$4.95 \* Add custom print price

> Medals are available in Bright Gold (BG), Bright Silver (BS), and Antique Bronze (Z) finishes

PPCM 628A 5" x 7" 14.95 6" x 8" 16.95 PPCM 628B \* Add custom print price



Model Each XRCO-500 10.50 XRCO-600 6" 12.50 XRCO-700 14.95 \*Add custom print price

Available in 3 Sizes and 3 finishes

#### **Custom Radiant Series**



MMI 674 23/4" Diameter \$4.25

\*Add cust