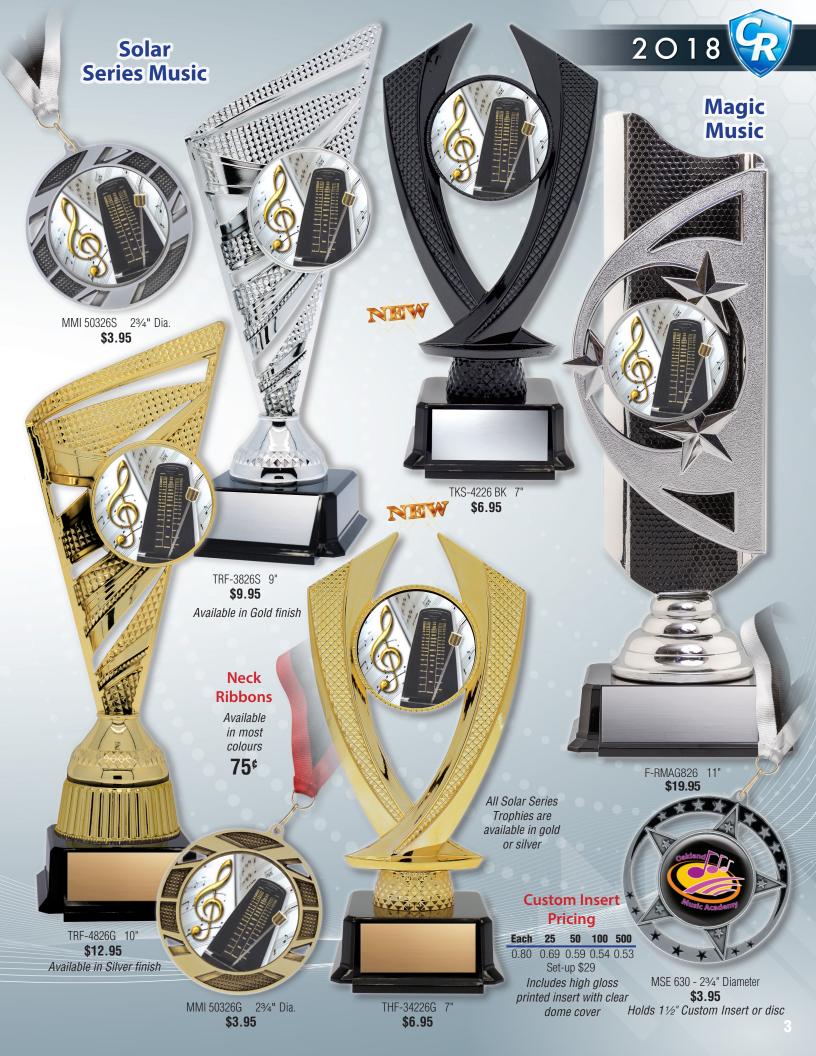

# MUSIC





MML6030G 3½" x 3¼" **\$4.95** 



AY-M74330 4½" **\$6.95** 



Lynx Medals are available in Antique Gold, Antique Silver, and Antique Bronze finishes



Available in 3 sizes

| Model   | Size  | Each  |
|---------|-------|-------|
| XLX1030 | 6"    | 11.95 |
| XLX2030 | 63/4" | 14.95 |
| XLX3030 | 83/4" | 19.95 |

#### **Custom Lynx Awards**

All Lynx Series awards are also available with custom graphics Please see below for pricing





FLX-4100 7" **\$7.50** 

#### **Custom Lynx Printing**

Add custom insert pricing based on quantity ordered to the price of any Lynx Series award

| Each | 25   | 50        | 100  | 500  |
|------|------|-----------|------|------|
| 1.17 | 1.07 | 0.90      | 0.82 | 0.80 |
|      | S    | et up \$2 | 29   |      |







#### **Varsity Series Music**



MSP 430G 21/2" Dia. \$2.95 Each

Medal available in Antique Gold, Antique Silver, and Antique Bronze finishes

**Vortex** 

Music

Medal





Available in 3 sizes

| Model     | Size  | Each  |
|-----------|-------|-------|
| XRD 62430 | 5"    | 14.95 |
| XRD 72430 | 51/2" | 15.95 |
| XRD 81430 | 61/2" | 16.95 |





Available in 3 sizes

| Model     | Size  | Each  |
|-----------|-------|-------|
| XRD201126 | 41/2" | 12.50 |
| XRD201226 | 51/2" | 13.95 |
| XRD201326 | 61/2" | 15.50 |

3-D

Music

#### **Matrix Series** Music



MMI34826 2" Dia. \$3.25 Each



MMI54926 23/4" Dia. \$4.95 Each

Matrix medals are available in Antique Gold, Antique Silver, and Antique Bronze

# **Comet Music**



Model Each SSR-630 15.95

### Medal Holder



AY-M40K1030 G 4"