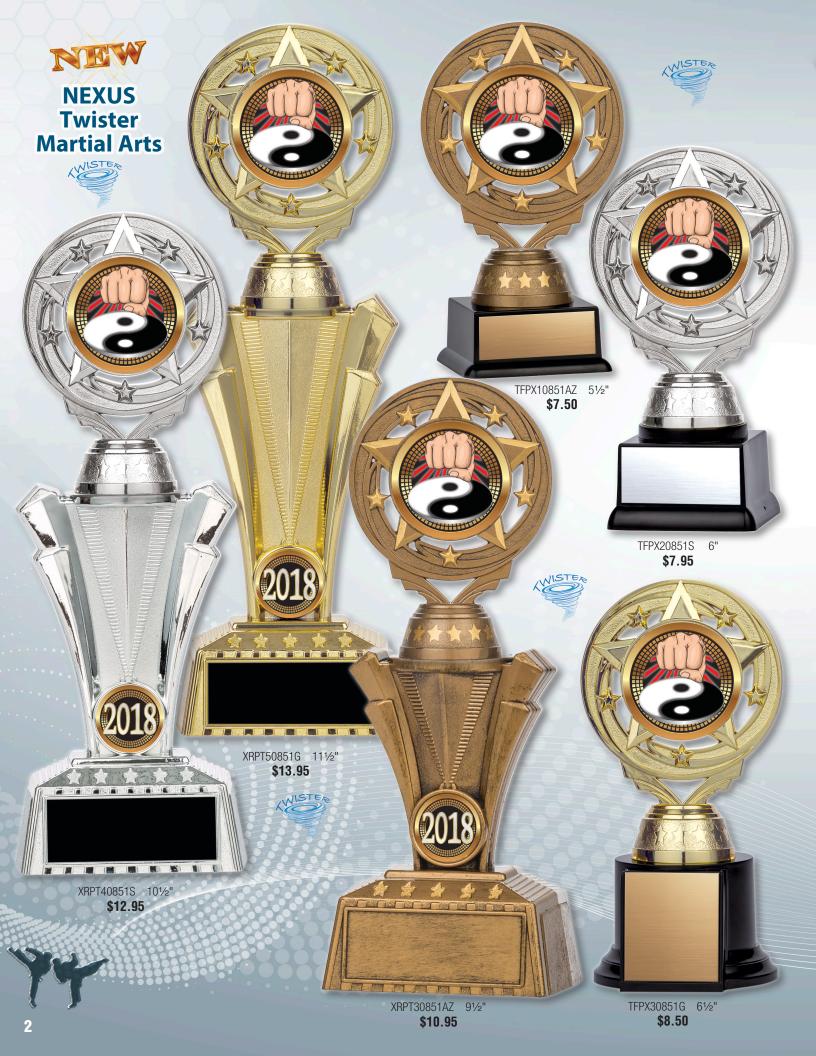

## MARTIALARTS

## Lynx Series Martial Arts



MML6051G 3½" x 3¼" **\$4.95** 





AY-M74351 4½"



Available in 3 sizes

| Model   | Size  | Each  |
|---------|-------|-------|
| XLX1051 | 6"    | 11.95 |
| XLX2051 | 63/4" | 14.95 |
| XLX3051 | 83/4" | 19.95 |

### Custom Lynx Awards All Lynx Series awards are also available

All Lynx Series awards are also available with custom graphics Please see below for pricing



FLX-4151 7' **\$7.50** 

#### **Custom Lynx Printing**

Add custom insert pricing based on quantity ordered to the price of any Lynx Series award

| Each | 25   | 50    | 100  | 500  |  |
|------|------|-------|------|------|--|
| 1.17 | 1.07 | 0.90  | 0.82 | 0.80 |  |
|      | S    | et-un | 20   |      |  |











Available in most colours

75¢





Red River Collegiate
Martial Arts Champs
2018



Available in 3 sizes



 Model
 Size
 Each

 PPM 62811 GA
 5" x 7"
 14.95

 PPM 62811 GB
 6" x 8"
 16.95

Medals are available in Bright Gold, Bright Silver, and Antique Bronze finishes

MMI 62811 G

33/8" x 25/8"

\$4.95 Each





MMI 62811 S 33/8" x 25/8"

\$4.95 Each





|   | Monei   | 3126 | Lacii |
|---|---------|------|-------|
|   | XR05211 | 5"   | 10.50 |
|   | XR06211 | 6"   | 12.50 |
| • | XR07211 | 7"   | 14.95 |



| Model        | Size    | Each  |
|--------------|---------|-------|
| PPM 62811 SA | 5" x 7" | 14.95 |
| PPM 62811 SB | 6" x 8" | 16.95 |





#### Vortex Martial Arts



Available in 2 sizes

| Model   | Size  | Each  |
|---------|-------|-------|
| RA1744A | 51/2" | 15