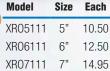

MMI 62811 G

33/8" x 25/8"

\$4.95 Each

MMI 62811 S 33/8" x 25/8"

\$4.95 Each

|   | Monei   | 3126 | Lacii |
|---|---------|------|-------|
|   | XR05211 | 5"   | 10.50 |
|   | XR06211 | 6"   | 12.50 |
| • | XR07211 | 7"   | 14.95 |