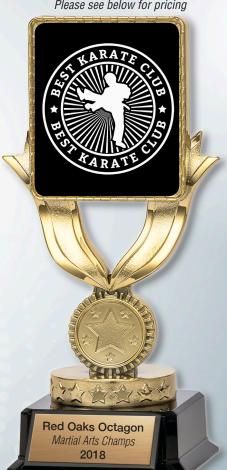

## MARTIALARTS

## Lynx Series Martial Arts



MML6051G 3½" x 3¼" **\$4.95** 





AY-M74351 4½"



Available in 3 sizes

| Model   | Size  | Each  |
|---------|-------|-------|
| XLX1051 | 6"    | 11.95 |
| XLX2051 | 63/4" | 14.95 |
| XLX3051 | 83/4" | 19.95 |

### Custom Lynx Awards All Lynx Series awards are also available

All Lynx Series awards are also available with custom graphics Please see below for pricing



FLX-4151 7' **\$7.50** 

#### **Custom Lynx Printing**

Add custom insert pricing based on quantity ordered to the price of any Lynx Series award

| Each | 25   | 50    | 100  | 500  |  |
|------|------|-------|------|------|--|
| 1.17 | 1.07 | 0.90  | 0.82 | 0.80 |  |
|      | S    | et-un | 20   |      |  |











Available in most colours

75¢





Red River Collegiate
Martial Arts Champs
2018



Available in 3 sizes



 Model
 Size
 Each

 PPM 62811 GA
 5" x 7"
 14.95

 PPM 62811 GB
 6" x 8"
 16.95

Medals are available in Bright Gold, Bright Silver, and Antique Bronze finishes

MMI 62811 G

33/8" x 25/8"

\$4.95 Each





MMI 62811 S 33/8" x 25/8"

\$4.95 Each





|   | Monei   | 3126 | Lacii |
|---|---------|------|-------|
|   | XR05211 | 5"   | 10.50 |
|   | XR06211 | 6"   |