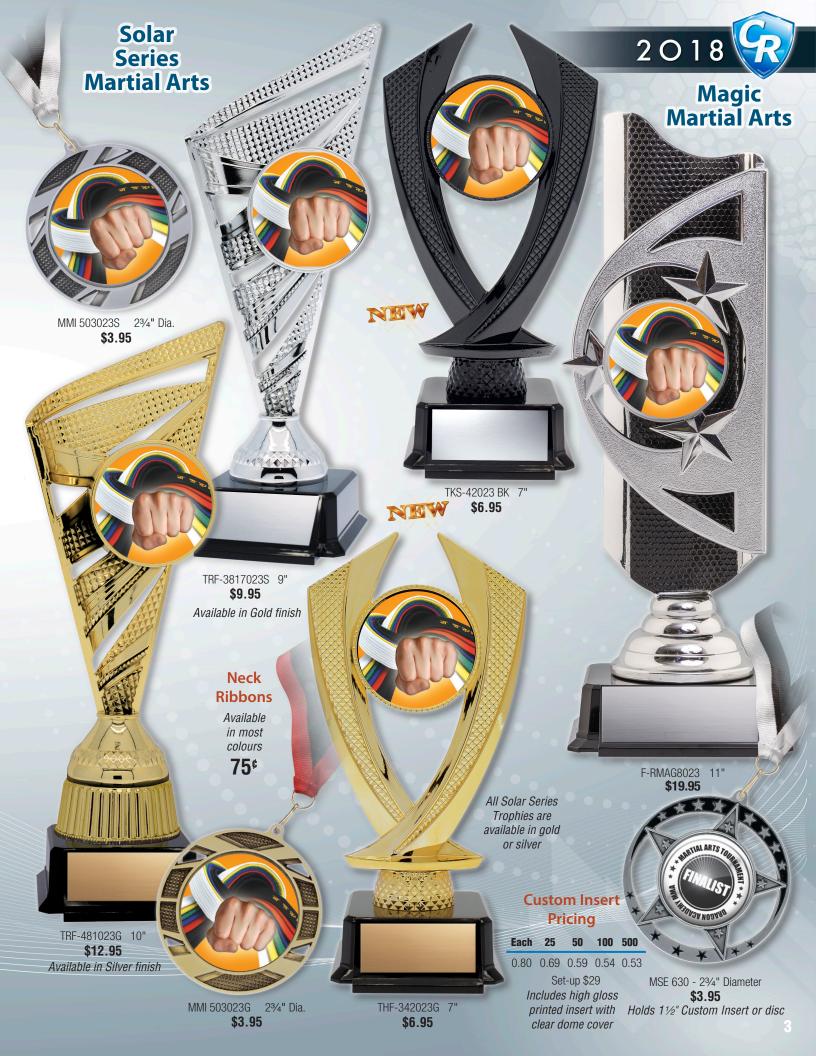

## MARTIALARTS

## Lynx Series Martial Arts



MML6051G 3½" x 3¼" **\$4.95** 





AY-M74351 4½"



Available in 3 sizes

| Model   | Size  | Each  |
|---------|-------|-------|
| XLX1051 | 6"    | 11.95 |
| XLX2051 | 63/4" | 14.95 |
| XLX3051 | 83/4" | 19.95 |

### Custom Lynx Awards All Lynx Series awards are also available

All Lynx Series awards are also available with custom graphics Please see below for pricing



FLX-4151 7' **\$7.50** 

#### **Custom Lynx Printing**

Add custom insert pricing based on quantity ordered to the price of any Lynx Series award

| Each | 25   | 50    | 100  | 500  |  |
|------|------|-------|------|------|--|
| 1.17 | 1.07 | 0.90  | 0.82 | 0.80 |  |
|      | S    | et-un | 20   |      |  |











Available in most colours

75¢





Red River Collegiate
Martial Arts Champs
2018



Available in 3 sizes



 Model
 Size
 Each

 PPM 62811 GA
 5" x 7"
 14.95

 PPM 62811 GB
 6" x 8"
 16.95

Medals are available in Bright Gold, Bright Silver, and Antique Bronze finishes

MMI 62811 G

33/8" x 25/8"

\$4.95 Each





MMI 62811 S 33/8" x 25/8"

\$4.95 Each





|   | Monei   | 3126 | Lacii |
|---|---------|------|-------|
|   | XR05211 | 5"   | 10.50 |
|   | XR06211 | 6"   | 12.50 |
| • | XR07211 | 7"   | 14.95 |



| Model        | Size    | Each  |
|--------------|---------|-------|
| PPM 62811 SA | 5" x 7" | 14.95 |
| PPM 62811 SB | 6" x 8" | 16.95 |





#### Vortex Martial Arts



Available in 2 sizes

| Model   | Size  | Each  |
|---------|-------|-------|
| RA1744A | 51/2" | 15.9