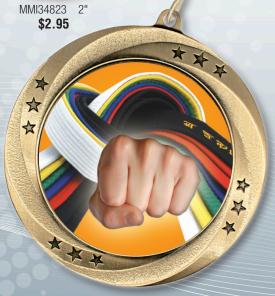

Medals are available in Antique Gold, Antique Silver, or Antique Bronze

MMI 475051 2" Dia. **\$2.95** 

MMI54923 23/4" **\$4.25** 