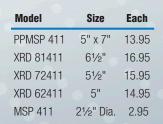

## 2018

Varsity Series Martial Arts Stand and Medal

PMA PANTHERS JUNIOR MALE Orange Belt Champ

XRD 81411 61/2"

XRD 72411 51/2"

PPMSP 411 5" x 7"

Engraving is for display purposes only and is not included in price