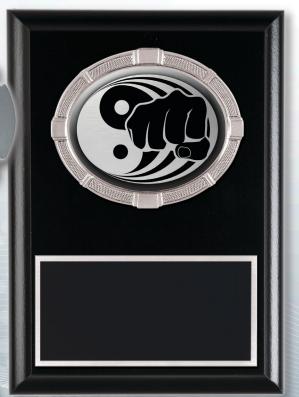

#### Vortex Martial Arts

Available in 2 sizes

| Model   | Size  | Each  |
|---------|-------|-------|
| RA1744A | 51/2" | 15.95 |
| RA1744B | 7"    | 20.95 |

Classic MMA

| Model  | Size  | Each  |
|--------|-------|-------|
| MR-769 | 63/4" | 20.95 |