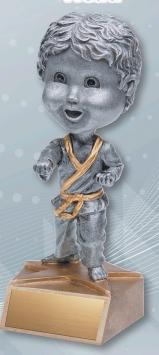

#### Bobble Head

| Model  | Size  | Each  |  |
|--------|-------|-------|--|
| BH 569 | 53/4" | 15.95 |  |