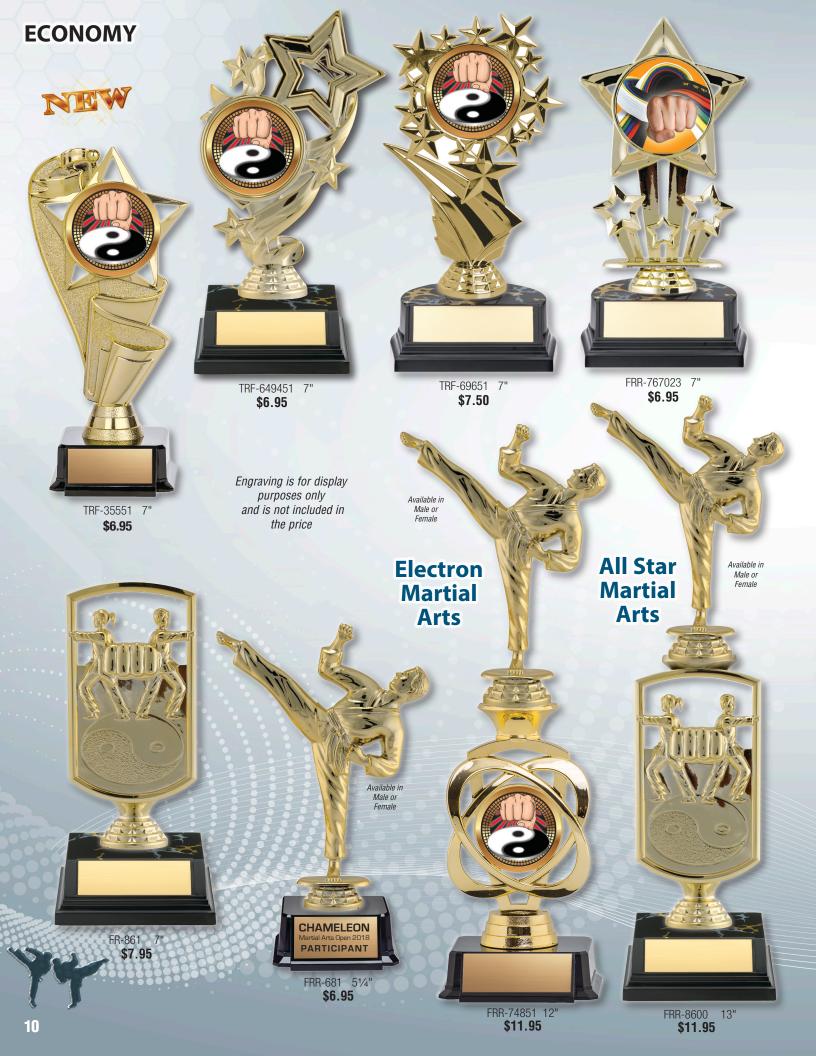

5 |
| TGT-881B-GGN | 12"    | 19.95 |
| TGT-881C-GGN | 131/2" | 23.95 |
|              |        |       |

Figures are available in Male or Female

Also available in Blue / Gold Black / Gold Red / Gold





Available in 3 sizes

| Model             | OILU     | Luon  |  |  |  |
|-------------------|----------|-------|--|--|--|
| TGG-381A-GRD      | 11"      | 13.95 |  |  |  |
| TGG-381B-GRD      | 121/2"   | 16.50 |  |  |  |
| TGG-381C-GRD      | 131/2"   | 17.95 |  |  |  |
| Figures are a     | vailable | in    |  |  |  |
| Male or Female    |          |       |  |  |  |
| Also available in |          |       |  |  |  |
| Blue / Gold and   |          |       |  |  |  |
| Black /           | Gold     |       |  |  |  |

Engraving is for display purposes only and is not included in price.





#### **CUSTOM AWARDS Custom Impact Series**



MMI 6280 33/8" x 25/8" \$4.95 \* Add custom print price Medals are available in Bright Gold (BG), Bright Silver (BS), and Antique Bronze (Z) finishes

**Custom Radiant** 

**Series** 



PPCM 628A 5" x 7" 14.95 PPCM 628B 6" x 8" 16.95 \* Add custom print price

#### Plagues available in 8 colours







Golden Maple Cherrywood



Red Wood Green Wood Black Granite Matte Black



Available in 3 Sizes and 3 finishes

PATIAL ART CLU

MMI 674 23/4" Diameter \$4.25 \*Add custom print price

THE CHAMPION

Medals are available in Antique Gold, Antique Silver, and Antique Bronze finishes



MMI 374 2" Diameter \$2.95

\*Add custom print price

PPCU674 A 5" x 7" \$13.95 PPCU674 B 6" x 8" \$14.95 \* Add custom print price

#### **Full Colour Custom L