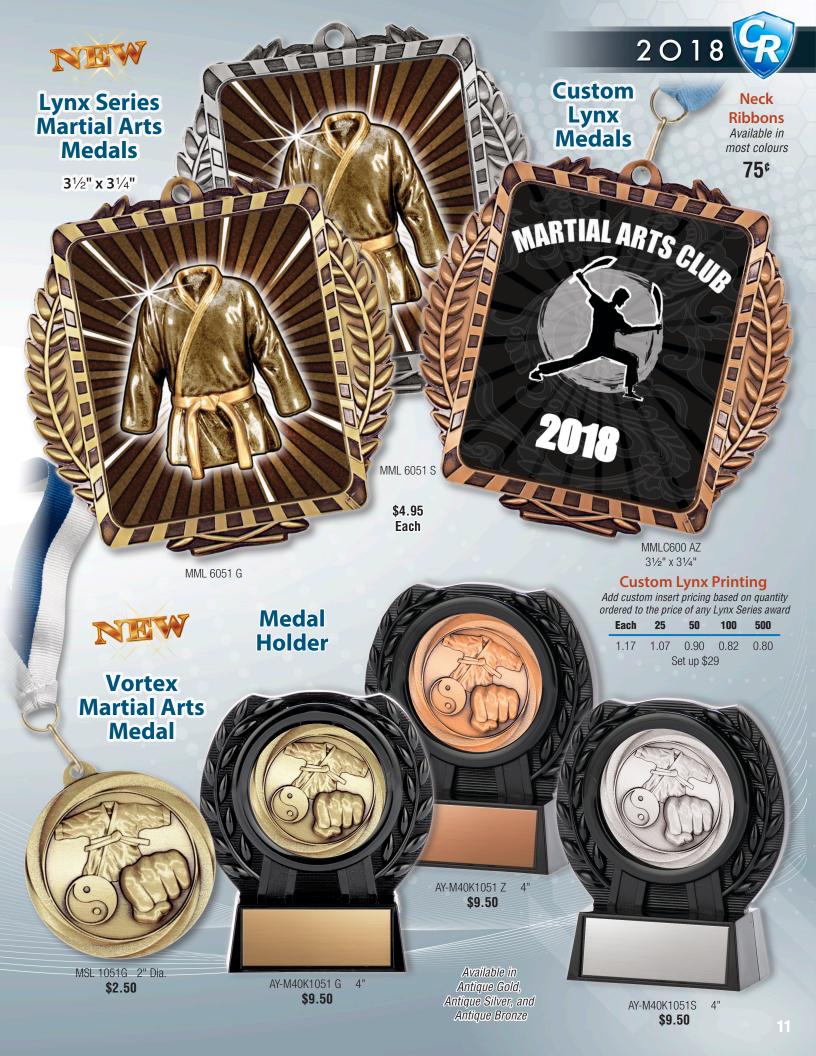

## Lynx Series Martial Arts

MML6051G 3½" x 3¼" **\$4.95** 

AY-M74351 4½"

Available in 3 sizes

| Model   | Size  | Each  |
|---------|-------|-------|
| XLX1051 | 6"    | 11.95 |
| XLX2051 | 63/4" | 14.95 |
| XLX3051 | 83/4" | 19.95 |

### Custom Lynx Awards All Lynx Series awards are also available

All Lynx Series awards are also available with custom graphics Please see below for pricing

FLX-4151 7' **\$7.50** 

#### **Custom Lynx Printing**

Add custom insert pricing based on quantity ordered to the price of any Lynx Series award

| Each | 25   | 50    | 100  | 500  |  |
|------|------|-------|------|------|--|
| 1.17 | 1.07 | 0.90  | 0.82 | 0.80 |  |
|      | S    | et-un | 20   |      |  |

Available in most colours

75¢

Red River Collegiate
Martial Arts Champs
2018

Available in 3 sizes

 Model
 Size
 Each

 PPM 62811 GA
 5" x 7"
 14.95

 PPM 62811 GB
 6" x 8"
 16.95

Medals are available in Bright Gold, Bright Silver, and Antique Bronze finishes

#### Vortex Martial Arts

Available in 2 sizes

| Model   | Size  | Each  |
|---------|-------|-------|
| RA1744A | 51/2" | 15.95 |
| RA1744B | 7"    | 20.95 |

Classic MMA

| Model  | Size  | Each  |
|--------|-------|-------|
| MR-769 | 63/4" | 20.95 |