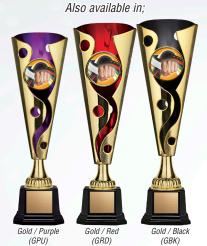

### **Cyclone Series Cups**

Modern design with metallic colour accents

Now available in 6 Sizes

CPB 550 SBU 14" **\$18.50** 

CPB 549 SBU 13½" **\$17.50** 

Gold / Black (GBK)

Also available in;

Gold / Red (GRD)