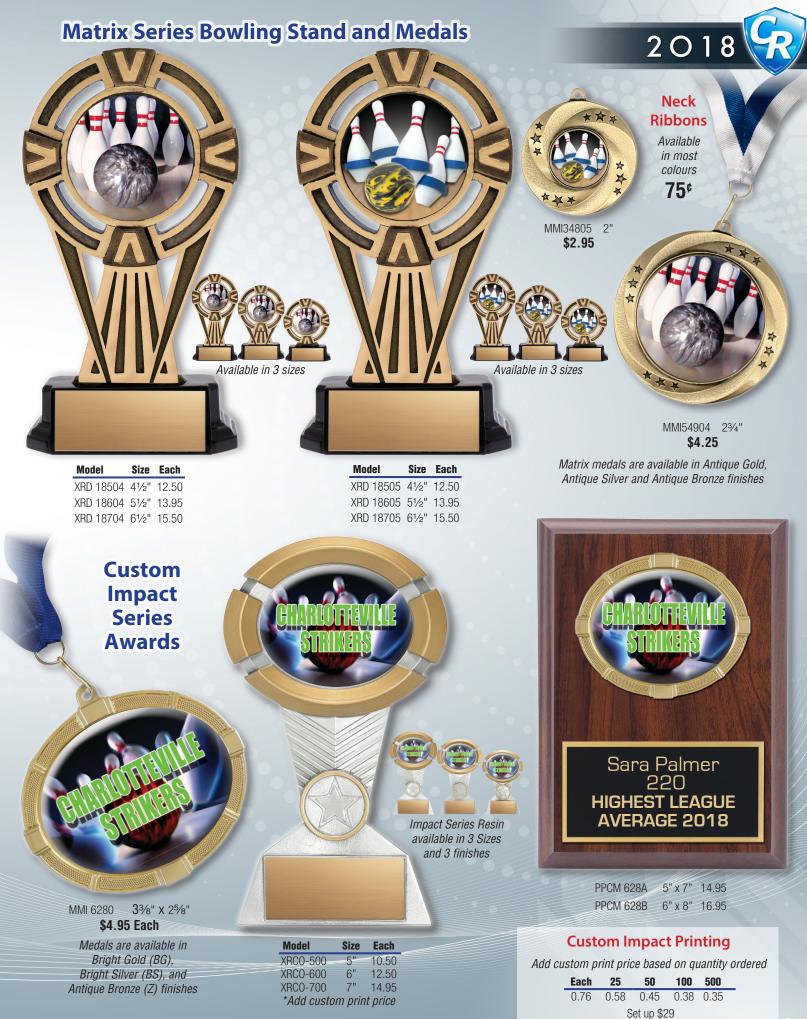

Lynx Series 5-Pin and 10-Pin **Bowling** 

> Available in 3 sizes Model Size Each XLX1005 6" 11.95 XLX2005 63/4" 14.95 XLX3005 83⁄4" 19.95

MML6005G 31/2" x 31/4" \$4.95

Lynx medals are available in Antique Gold, Antique Silver and Antique Bronze finishes

> MML6004G 31⁄2" x 31⁄4" \$4.95

|                | Model   |
|----------------|---------|
|                | XLX1004 |
|                | XLX2004 |
|                | XLX3004 |
| ble in 3 sizes |         |

Size Each 6" 11.95 6¾" 14.95 83⁄4" 19.95

Availal

### **Custom Lynx Awards**

All Lynx Series awards are available with custom graphics See below for pricing

> BRIARWOOD LANES

> > Clab

1001

FLX-4104 7" **\$7.50** 

25

Each

1.17

**Custom Lynx Printing** Add custom insert pricing based on quantity ordered to the price of any Lynx Series award

50

1.07 0.90 0.82

Set up \$29

100

500

0.80

AY-M74305 41/2" \$6.95

> FLX-4104 7" \$7.50