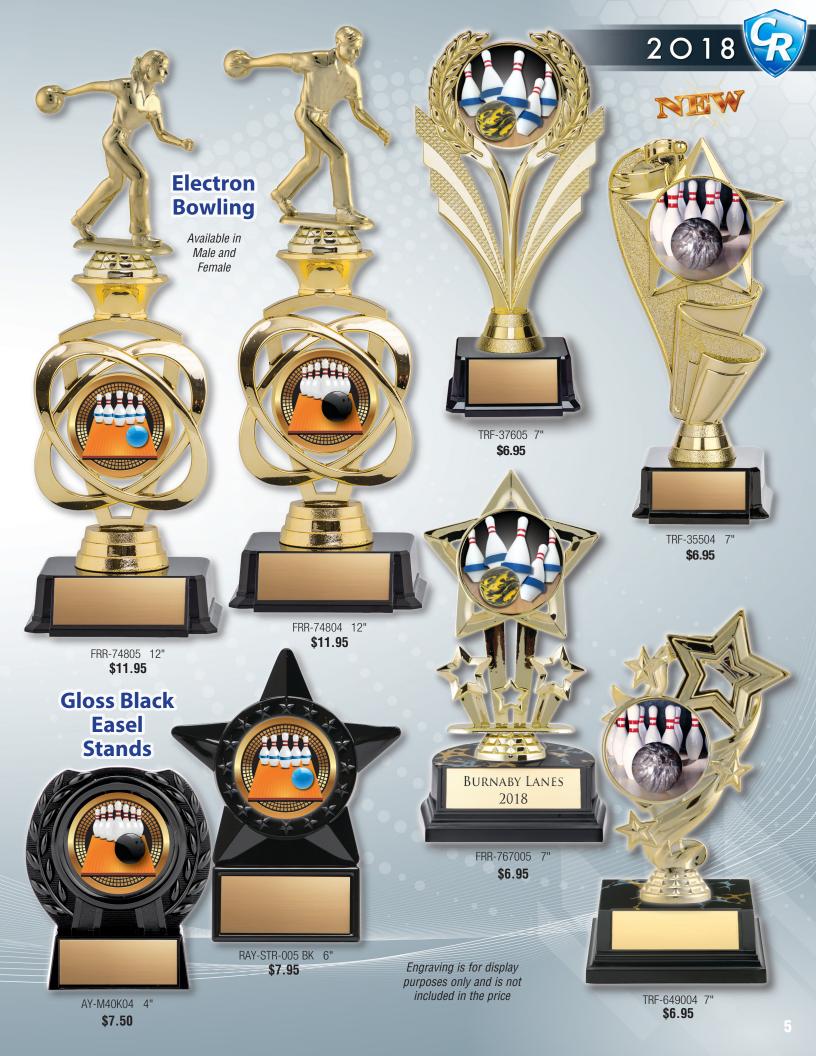

Lynx Series 5-Pin and 10-Pin **Bowling** 

> Available in 3 sizes Model Size Each XLX1005 6" 11.95 XLX2005 63/4" 14.95 XLX3005 83⁄4" 19.95

MML6005G 31/2" x 31/4" \$4.95

Lynx medals are available in Antique Gold, Antique Silver and Antique Bronze finishes

> MML6004G 31⁄2" x 31⁄4" \$4.95

|                | Model   |
|----------------|---------|
|                | XLX1004 |
|                | XLX2004 |
|                | XLX3004 |
| ble in 3 sizes |         |

Size Each 6" 11.95 6¾" 14.95 83⁄4" 19.95

Availal

### **Custom Lynx Awards**

All Lynx Series awards are available with custom graphics See below for pricing

> BRIARWOOD LANES

> > Clab

1001

FLX-4104 7" **\$7.50** 

25

Each

1.17

**Custom Lynx Printing** Add custom insert pricing based on quantity ordered to the price of any Lynx Series award

50

1.07 0.90 0.82

Set up \$29

100

500

0.80

AY-M74305 41/2" \$6.95

> FLX-4104 7" \$7.50