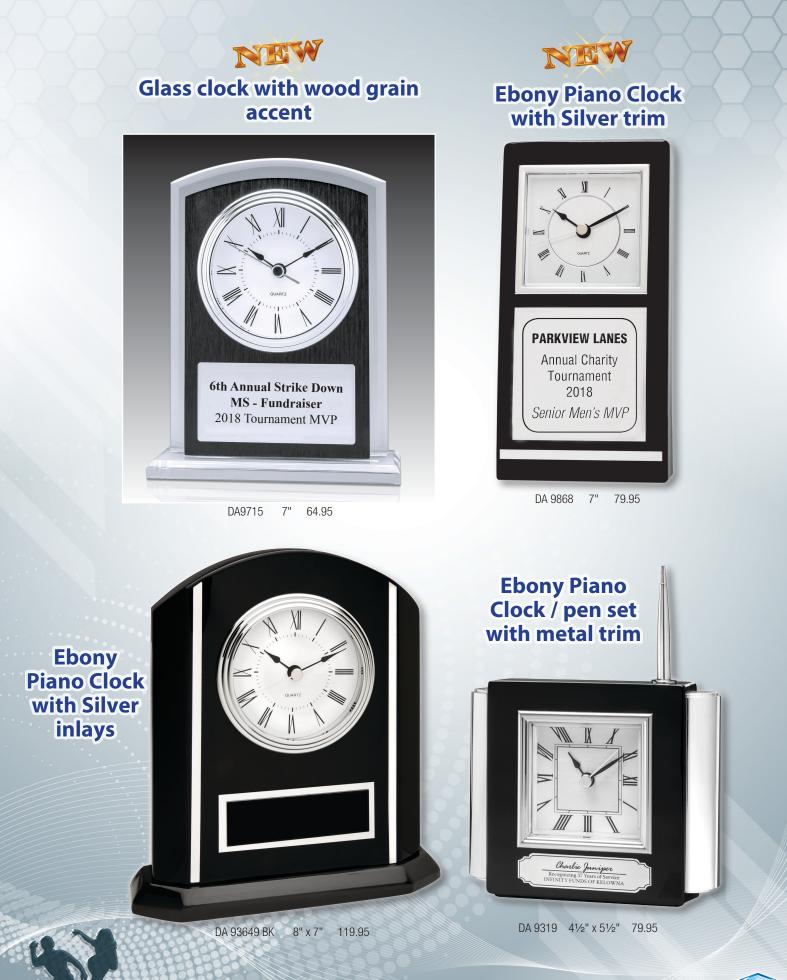

### Peak Series 5-Pin Bowling

Available in 3 sizes

| Model   | Size  | Each  |
|---------|-------|-------|
| XGP6505 | 63⁄4" | 12.95 |
| XGP7505 | 73⁄4" | 15.50 |
| XGP8505 | 83⁄4" | 18.95 |

**6th Annual Strike Down MS - Fundraiser** 2018 Tournament Winners

# Velocity 5-Pin

Model Size Each 13.95 XRN 405 6" 8" 19.95 XRN 605

Parkview Lanes Annual Tournament 2018 Senior Men's MVP