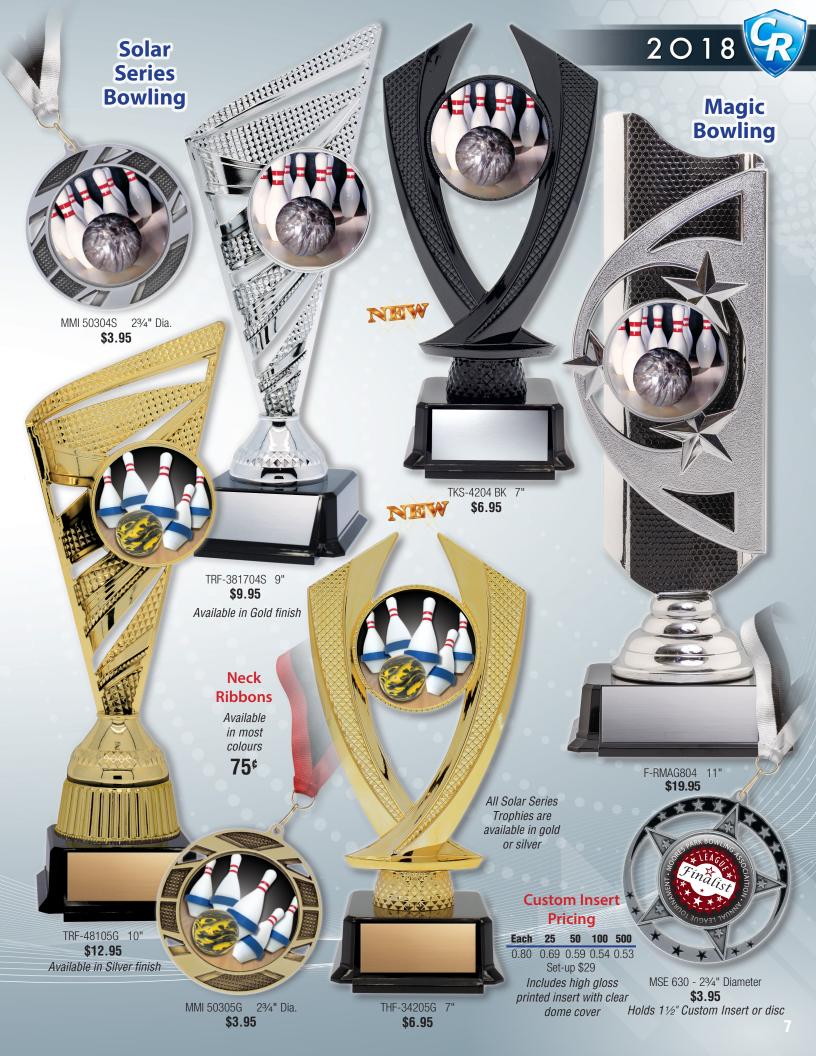

#### Spectrum Series 5 and 10-pin Bowling Medals & Plaques

Laminated Plaques are available in 8 finishes

Golden Maple

Cherry Wood

Matte Black

MMI475005 2" Diameter **\$2.95** Also available in 10-Pin LAKEWOOD UNITED VETERANS League Tournament 2018 Champions

> PPGS 2005 5" x 7" **\$13.95**

Engraving is for display purposes only and is not included in the price

> Neck Ribbons Available in most colours 75¢

Red Wood

Black Granite

Green Wood

Black Oak

**THORNCLIFFE BOWLERAMA** Junior Mixed League 2018 Champions

> PPGS 2004 5" x 7" **\$13.95**

MMI 477004 2¾" Diameter **\$4.25** Also available in 5-Pin

Blue Wood

NEW