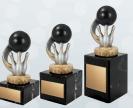

Lynx Series 5-Pin and 10-Pin **Bowling** 

> Available in 3 sizes Model Size Each XLX1005 6" 11.95 XLX2005 63/4" 14.95 XLX3005 83⁄4" 19.95

MML6005G 31/2" x 31/4" \$4.95

Lynx medals are available in Antique Gold, Antique Silver and Antique Bronze finishes

> MML6004G 31⁄2" x 31⁄4" \$4.95

|                | Model   |
|----------------|---------|
|                | XLX1004 |
|                | XLX2004 |
|                | XLX3004 |
| ble in 3 sizes |         |

Size Each 6" 11.95 6¾" 14.95 83⁄4" 19.95

Availal