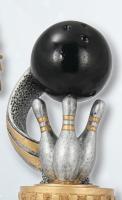

Lynx Series 5-Pin and 10-Pin **Bowling** 

> Available in 3 sizes Model Size Each XLX1005 6" 11.95 XLX2005 63/4" 14.95 XLX3005 83⁄4" 19.95

MML6005G 31/2" x 31/4" \$4.95

Lynx medals are available in Antique Gold, Antique Silver and Antique Bronze finishes