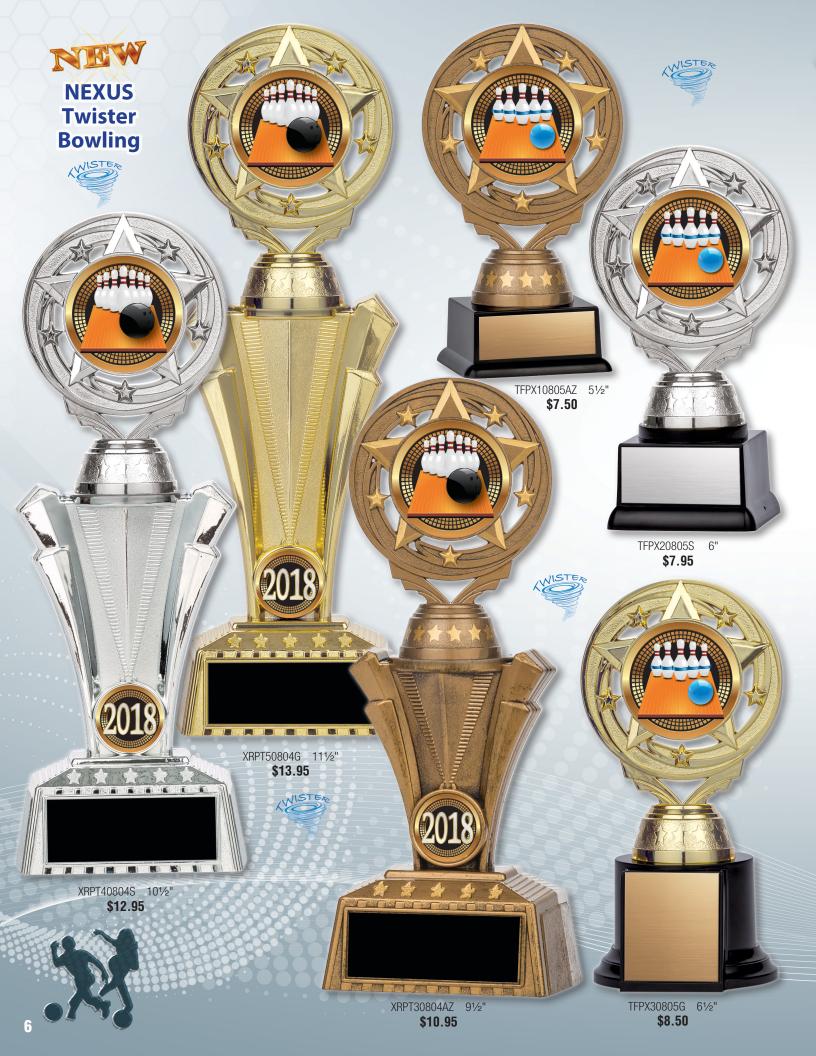

### **Flexx Series** 10-Pin Bowling

Bobble Heads

Available in 3 sizes

| Model   | Size  | Each  |
|---------|-------|-------|
| FXM-438 | 41/4" | 9.95  |
| FXM-538 | 5"    | 12.95 |
| FXM-638 | 6"    | 14.95 |
|         |       |       |

| Available in 3 sizes |        |       |       |
|----------------------|--------|-------|-------|
| Model                |        | Size  | Each  |
| FX101038             | 10-Pin | 61⁄2" | 17.95 |
| FX102038             | 10-Pin | 71/2" | 19.95 |
| FX103038             | 10-Pin | 81/2" | 21.95 |